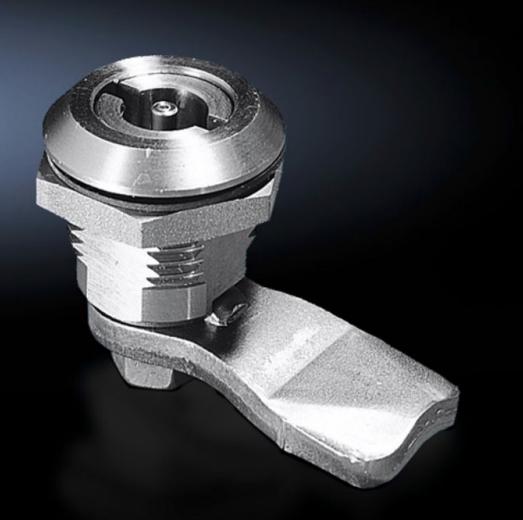

## SZ 2304.000 - Cam lock

Cam lock, stainless steel with double-bit insert

## Features

| Model No.             | SZ 2304.000                                                    |
|-----------------------|----------------------------------------------------------------|
| Material              | Stainless steel 1.4404 (AISI 316L)                             |
| Supply includes       | Supplied without key                                           |
| Note on Model No.     | Cam lock made entirely from stainless steel 1.4404 (AISI 316L) |
| Lock                  | Lock insert: Double-bit insert                                 |
| To fit enclosure type | AE stainless steel with cam                                    |
|                       | Based on AE with stainless steel cam                           |
| Packs of              | 1 pc(s).                                                       |
| Net weight            | 0.07                                                           |
| Gross weight          | 0.079                                                          |
| Customs tariff number | 83015000                                                       |
| EAN                   | 4028177020788                                                  |
| ETIM 9                | EC000327                                                       |
| ETIM 8                | EC000327                                                       |
| ECLASS 8.0            | 27409217                                                       |
|                       |                                                                |