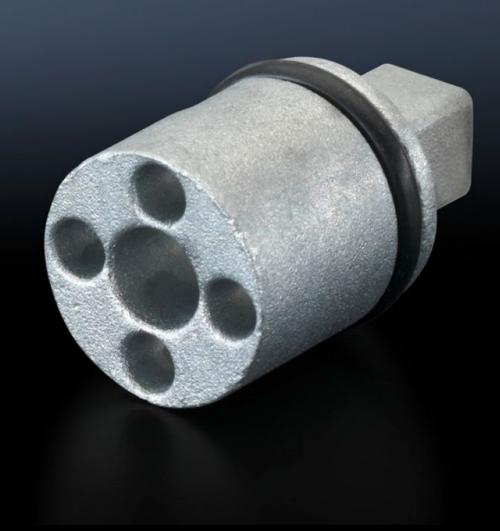

## SZ 2307.000 - Lock insert

Alternative lock inserts such as triangular, square, screwdriver, Daimler, Fiat, double-bit.

#### **Features**

| Model No.                     | SZ 2307.000                                          |
|-------------------------------|------------------------------------------------------|
| Design                        | A                                                    |
| Material                      | Die-cast zinc                                        |
| Length                        | 27 mm                                                |
| Installation in handle system | Comfort handle AX                                    |
|                               | Mini-comfort handle AX                               |
|                               | Ergoform-S handle Standard                           |
|                               | Ergoform-S handle Standard for KS plastic enclosures |
| Lock                          | Lock insert: Fiat                                    |
| To fit enclosure type         | KX E-Box                                             |
|                               | AX                                                   |
|                               | AX IT                                                |
|                               | Operating housings AX                                |
|                               | AX plastic                                           |
|                               | EB                                                   |
|                               | BG                                                   |
|                               | AE                                                   |
|                               | TE                                                   |
|                               | TP desk section and console                          |
|                               | TP pedestals                                         |
|                               | One-piece console - console cover                    |
|                               | One-piece console TP - Console door                  |
|                               | TP universal console                                 |
|                               | CX one-piece console                                 |
|                               | Console CX                                           |
|                               | CX desk unit                                         |
|                               | CX pedestal                                          |
| Packs of                      | 1 pc(s).                                             |
| Net weight                    | 0.019                                                |
|                               |                                                      |