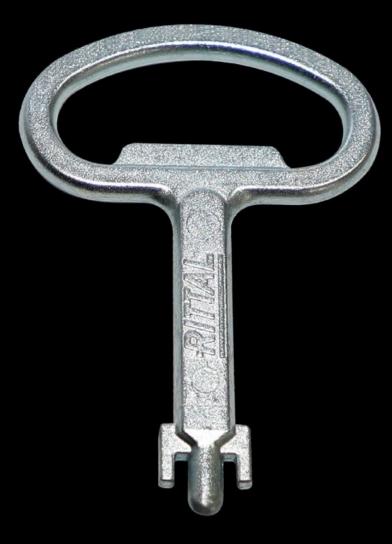

## SZ 2308.000 - Enclosure key

For lock inserts (one double-bit key is supplied with every enclosure).