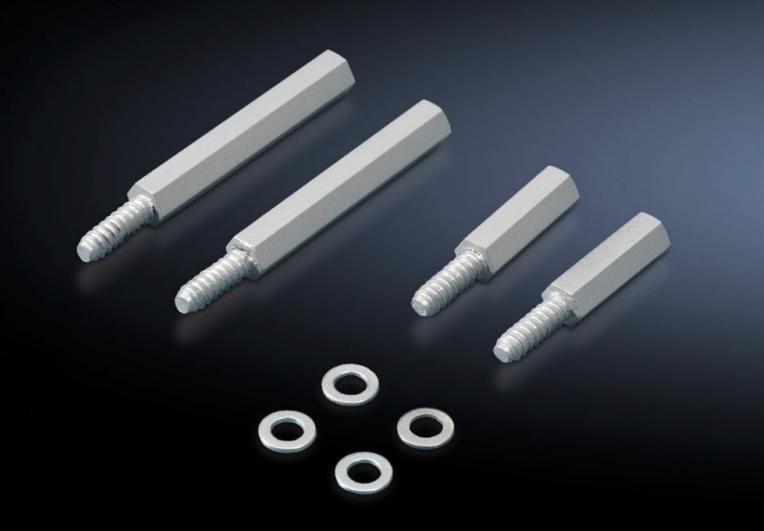

## SZ 2311.225 - Spacers

The universal assembly component for all situations where a distance from the mounting level is required.

## **Features**

| SZ 2311.225                                                                                                                                                           |
|-----------------------------------------------------------------------------------------------------------------------------------------------------------------------|
| The universal assembly component for all situations where a distance from the mounting level is required.                                                             |
| With self-tapping thread for 4.5 mm dia. holes                                                                                                                        |
| Hexagonal steel (SW8)                                                                                                                                                 |
| Zinc-plated                                                                                                                                                           |
| 25 mm                                                                                                                                                                 |
| Top-hat rails/cross rails, contact hazard protection covers, master switch trim panels, cable clamp rails etc. may be attached to the rear with metal screws 5.5 x 13 |
| 12 pc(s).                                                                                                                                                             |
| 0.108                                                                                                                                                                 |
| 0.118                                                                                                                                                                 |
| 0.5 kg CO2 eq (Cat B)                                                                                                                                                 |
| Category B: PCF value (cradle-to-gate) based on the product weight approximately calculated and self-declared                                                         |
| 73181535                                                                                                                                                              |
| 4028177526815                                                                                                                                                         |
| EC002625                                                                                                                                                              |
| EC002625                                                                                                                                                              |
| 27189234                                                                                                                                                              |
|                                                                                                                                                                       |