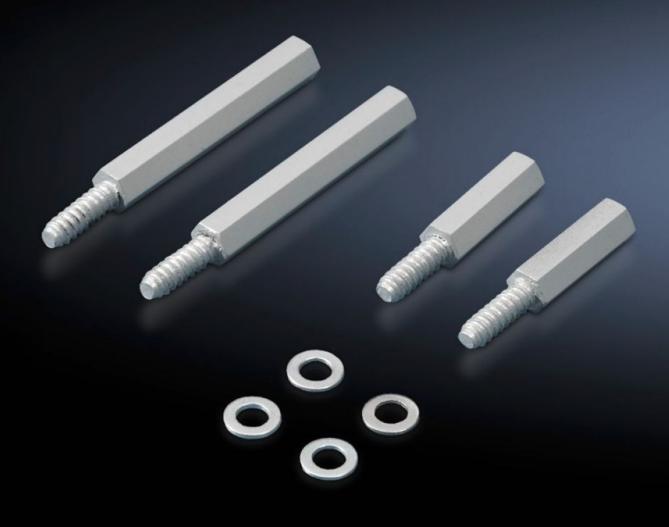

## SZ 2311.250 - Spacers

The universal assembly component for all situations where a distance from the mounting level is required.

## Features

| Model No.                     | SZ 2311.250                                                                                                                                                                 |
|-------------------------------|-----------------------------------------------------------------------------------------------------------------------------------------------------------------------------|
| Product description           | The universal assembly component for all situations where a distance from the mounting level is required.                                                                   |
| Technical specifications      | With self-tapping thread for 4.5 mm dia. holes                                                                                                                              |
| Material                      | Hexagonal steel (SW8)                                                                                                                                                       |
| Surface finish                | Zinc-plated                                                                                                                                                                 |
| Length                        | 50 mm                                                                                                                                                                       |
| Assembly instruction          | Top-hat rails/cross rails, contact hazard protection covers, master<br>switch trim panels, cable clamp rails etc. may be attached to the<br>rear with metal screws 5.5 x 13 |
| Packs of                      | 12 pc(s).                                                                                                                                                                   |
| Net weight                    | 0.228                                                                                                                                                                       |
| Gross weight                  | 0.244                                                                                                                                                                       |
| PCF per pack (cradle-to-gate) | 0.9 kg CO2 eq (Cat B)                                                                                                                                                       |
| Note on PCF category          | Category B: PCF value (cradle-to-gate) based on the product weight, approximately calculated and self-declared                                                              |
| Customs tariff number         | 73181535                                                                                                                                                                    |
| EAN                           | 4028177526822                                                                                                                                                               |
| ETIM 9                        | EC002625                                                                                                                                                                    |
| ETIM 8                        | EC002625                                                                                                                                                                    |
| ECLASS 8.0                    | 27189234                                                                                                                                                                    |
|                               |                                                                                                                                                                             |