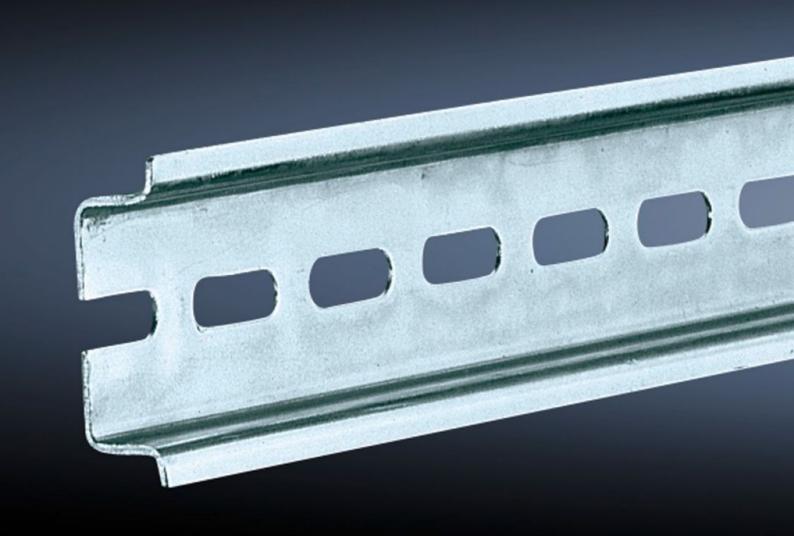

## SZ 2315.000 Support rail TH 35/7.5

State: 15.08.2025 (Source: rittal.com/bg-bg)

## SZ 2315.000 - Support rail TH 35/7.5 to EN 60 715

Length sized to the enclosure width.

## **Features**

| Model No.                     | SZ 2315.000                                                                                                    |
|-------------------------------|----------------------------------------------------------------------------------------------------------------|
| Design                        | TH 35/7.5                                                                                                      |
| Product description           | Length sized to the enclosure width.                                                                           |
| Material                      | Sheet steel                                                                                                    |
| Surface finish                | Zinc-plated                                                                                                    |
| Length support rail           | 187 mm                                                                                                         |
| To fit                        | Enclosure type: AX KX AE KL KL-HD Width: = 200 mm                                                              |
| Packs of                      | 10 pc(s).                                                                                                      |
| Net weight                    | 0.6                                                                                                            |
| Gross weight                  | 0.61                                                                                                           |
| PCF per pack (cradle-to-gate) | 2.3 kg CO2 eq (Cat B)                                                                                          |
| Note on PCF category          | Category B: PCF value (cradle-to-gate) based on the product weight, approximately calculated and self-declared |
| Customs tariff number         | 73269098                                                                                                       |
| EAN                           | 4028177021020                                                                                                  |
| ETIM 9                        | EC001285                                                                                                       |
| ETIM 8                        | EC001285                                                                                                       |
| ECLASS 8.0                    | 27189234                                                                                                       |
|                               |                                                                                                                |