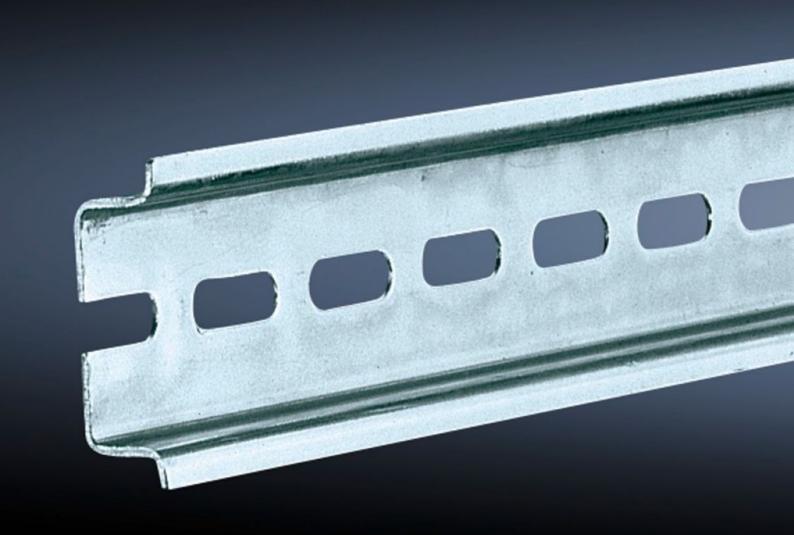

## SZ 2316.000 - Support rail TH 35/7.5 to EN 60 715

Length sized to the enclosure width.

## **Features**

| Model No.                     | SZ 2316.000                                                                                                    |
|-------------------------------|----------------------------------------------------------------------------------------------------------------|
| Design                        | TH 35/7.5                                                                                                      |
| Product description           | Length sized to the enclosure width.                                                                           |
| Material                      | Sheet steel                                                                                                    |
| Surface finish                | Zinc-plated                                                                                                    |
| Length support rail           | 287 mm                                                                                                         |
| To fit                        | Enclosure type: AX KX AE KL KL-HD Width: = 300 mm                                                              |
| Packs of                      | 10 pc(s).                                                                                                      |
| Net weight                    | 0.9                                                                                                            |
| Gross weight                  | 0.922                                                                                                          |
| PCF per pack (cradle-to-gate) | 3.5 kg CO2 eq (Cat B)                                                                                          |
| Note on PCF category          | Category B: PCF value (cradle-to-gate) based on the product weight, approximately calculated and self-declared |
| Customs tariff number         | 73269098                                                                                                       |
| EAN                           | 4028177021044                                                                                                  |
| ETIM 9                        | EC001285                                                                                                       |
| ETIM 8                        | EC001285                                                                                                       |
| ECLASS 8.0                    | 27189234                                                                                                       |
|                               |                                                                                                                |