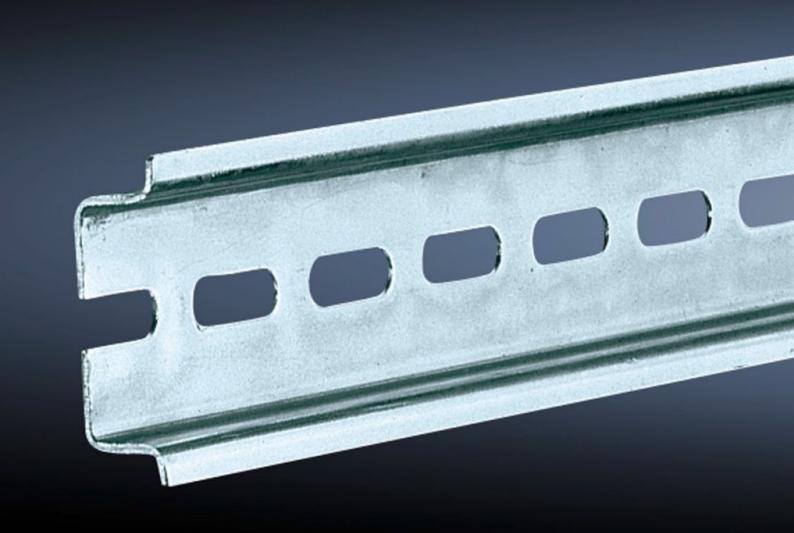

## SZ 2317.000 - Support rail TH 35/7.5 to EN 60 715

Length sized to the enclosure width.

## **Features**

| Model No.                     | SZ 2317.000                                                                                                    |
|-------------------------------|----------------------------------------------------------------------------------------------------------------|
| Design                        | TH 35/7.5                                                                                                      |
| Product description           | Length sized to the enclosure width.                                                                           |
| Material                      | Sheet steel                                                                                                    |
| Surface finish                | Zinc-plated                                                                                                    |
| Length support rail           | 387 mm                                                                                                         |
| To fit                        | Enclosure type: AX KX AE KL KL-HD Width: = 400 mm                                                              |
| Packs of                      | 10 pc(s).                                                                                                      |
| Net weight                    | 1.08                                                                                                           |
| Gross weight                  | 1.251                                                                                                          |
| PCF per pack (cradle-to-gate) | 4.8 kg CO2 eq (Cat B)                                                                                          |
| Note on PCF category          | Category B: PCF value (cradle-to-gate) based on the product weight, approximately calculated and self-declared |
| Customs tariff number         | 73269098                                                                                                       |
| EAN                           | 4028177021068                                                                                                  |
| ETIM 9                        | EC001285                                                                                                       |
| ETIM 8                        | EC001285                                                                                                       |
| ECLASS 8.0                    | 27189234                                                                                                       |
|                               |                                                                                                                |