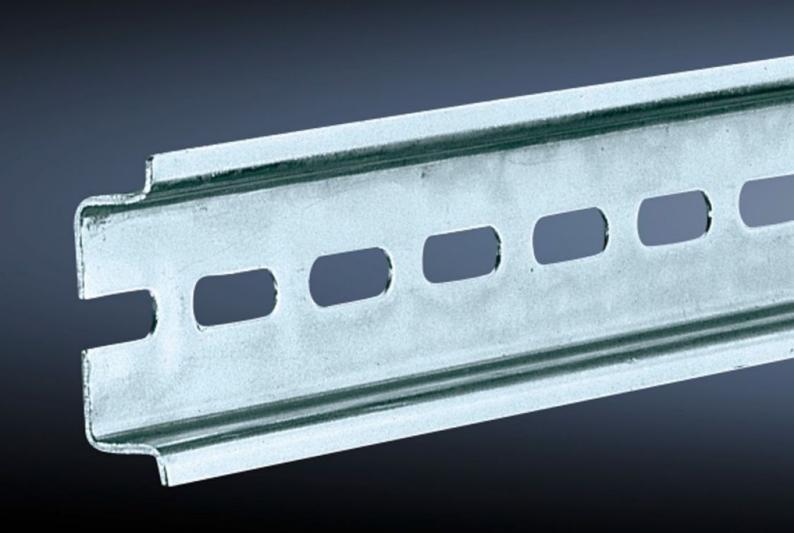

## SZ 2319.000 - Support rail TH 35/15 to EN 60 715

Length sized to the enclosure width

## **Features**

| Model No.                     | SZ 2319.000                                                                                                    |
|-------------------------------|----------------------------------------------------------------------------------------------------------------|
| Design                        | TH 35/15                                                                                                       |
| Material                      | Sheet steel                                                                                                    |
| Surface finish                | Zinc-plated                                                                                                    |
| Length support rail           | 587 mm                                                                                                         |
| To fit                        | Enclosure type: AX KX AE KL Width: = 600 mm                                                                    |
| Packs of                      | 10 pc(s).                                                                                                      |
| Net weight                    | 3.42                                                                                                           |
| Gross weight                  | 3.622                                                                                                          |
| PCF per pack (cradle-to-gate) | 13.8 kg CO2 eq (Cat B)                                                                                         |
| Note on PCF category          | Category B: PCF value (cradle-to-gate) based on the product weight, approximately calculated and self-declared |
| Customs tariff number         | 73269098                                                                                                       |
| EAN                           | 4028177021105                                                                                                  |
| ETIM 9                        | EC001285                                                                                                       |
| ETIM 8                        | EC001285                                                                                                       |
| ECLASS 8.0                    | 27189234                                                                                                       |
|                               |                                                                                                                |