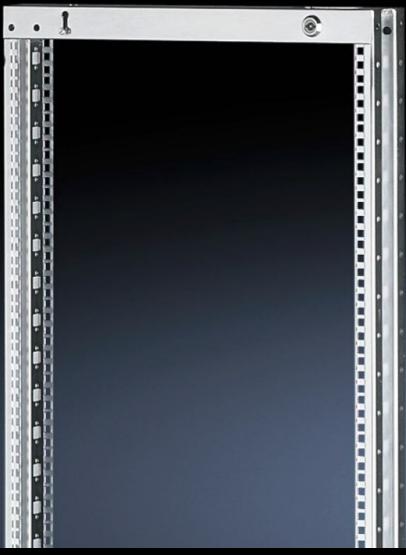

## SR 2340.700 - Swing frame, large, without trim panel for TS, VX SE, 600 mm and 1200 mm wide enclosures

For 600 mm and 1200 mm wide enclosures, 22 - 45 U, without trim panel, for mounting 482.6 mm  $(19^{\circ})$  equipment.

#### **Features**

| Model No.             | SR 2340.700                                                                                                          |
|-----------------------|----------------------------------------------------------------------------------------------------------------------|
| Product description   | For mounting 482.6 mm (19″) equipment.                                                                               |
| Material              | Sheet steel                                                                                                          |
| Surface finish        | Zinc-plated                                                                                                          |
| Supply includes       | Cam with double-bit lock insert Parts for attaching to the installation kit                                          |
| Assembly instruction  | Depending on the mounting situation, TS punched sections with mounting flanges 23 x 73 mm or 17 x 73 mm are required |
| Note                  | For further installation options, see "Technical details"                                                            |
| To fit                | Enclosure type: TS Width: = 600 mm = 1,200 mm Height: ≥ 2,000 mm                                                     |
| Units                 | 40 U                                                                                                                 |
| To fit enclosure type | TS                                                                                                                   |
| Packs of              | 1 pc(s).                                                                                                             |
| Net weight            | 12.271                                                                                                               |
|                       |                                                                                                                      |