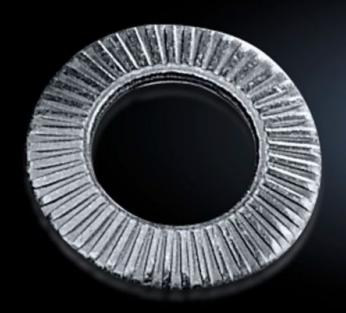

## SZ 2343.000 - Contact washers

Serrated, facilitate secure PE conductor connection.

## **Features**

| Model No.             | SZ 2343.000                                                                                                                                                       |
|-----------------------|-------------------------------------------------------------------------------------------------------------------------------------------------------------------|
| Product description   | Serrated contact washers facilitate secure PE conductor connection.                                                                                               |
| Benefits              | If fitted professionally, a conductive connection is created between<br>the contact washer and the metal<br>Saves time by eliminating the manual removal of paint |
| Surface finish        | Zinc-plated                                                                                                                                                       |
| For threads           | M5                                                                                                                                                                |
| Packs of              | 100 pc(s).                                                                                                                                                        |
| Net weight            | 0.1                                                                                                                                                               |
| Gross weight          | 0.101                                                                                                                                                             |
| Customs tariff number | 73182200                                                                                                                                                          |
| EAN                   | 4028177021747                                                                                                                                                     |
| ETIM 9                | EC000098                                                                                                                                                          |
| ETIM 8                | EC000098                                                                                                                                                          |
| ECLASS 8.0            | 23090101                                                                                                                                                          |