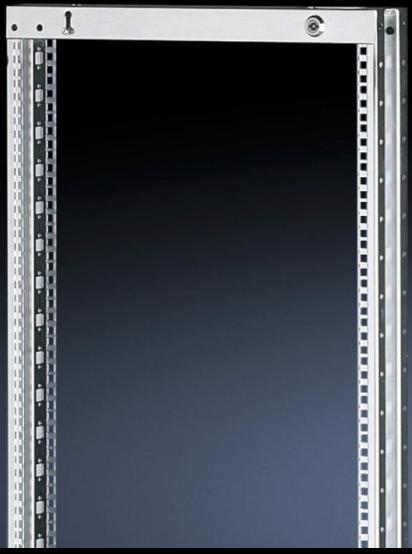

## SR 2345.700 - Swing frame, large, without trim panel for TS, VX SE, 600 mm and 1200 mm wide enclosures

For 600 mm and 1200 mm wide enclosures, 22 - 45 U, without trim panel, for mounting 482.6 mm  $(19^{\circ})$  equipment.

#### **Features**

| Model No.             | SR 2345.700                                                                                                          |
|-----------------------|----------------------------------------------------------------------------------------------------------------------|
| Product description   | For mounting 482.6 mm (19") equipment.                                                                               |
| Material              | Sheet steel                                                                                                          |
| Surface finish        | Zinc-plated                                                                                                          |
| Supply includes       | Cam with double-bit lock insert Parts for attaching to the installation kit                                          |
| Assembly instruction  | Depending on the mounting situation, TS punched sections with mounting flanges 23 x 73 mm or 17 x 73 mm are required |
| Note                  | For further installation options, see "Technical details"                                                            |
| To fit                | Enclosure type: TS Width: = 600 mm = 1,200 mm Height: ≥ 2,200 mm                                                     |
| Units                 | 45 U                                                                                                                 |
| To fit enclosure type | TS                                                                                                                   |
| Packs of              | 1 pc(s).                                                                                                             |
| Net weight            | 13.303                                                                                                               |
|                       |                                                                                                                      |