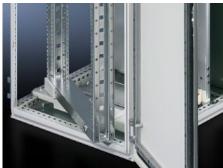

## SR 2345.700 - Swing frame, large, without trim panel for TS, VX SE, 600 mm and 1200 mm wide enclosures

For 600 mm and 1200 mm wide enclosures, 22 - 45 U, without trim panel, for mounting 482.6 mm  $(19^{\circ})$  equipment.

#### **Features**

| Model No.             | SR 2345.700                                                                                                          |
|-----------------------|----------------------------------------------------------------------------------------------------------------------|
| Product description   | For mounting 482.6 mm (19") equipment.                                                                               |
| Material              | Sheet steel                                                                                                          |
| Surface finish        | Zinc-plated                                                                                                          |
| Supply includes       | Cam with double-bit lock insert Parts for attaching to the installation kit                                          |
| Assembly instruction  | Depending on the mounting situation, TS punched sections with mounting flanges 23 x 73 mm or 17 x 73 mm are required |
| Note                  | For further installation options, see "Technical details"                                                            |
| To fit                | Enclosure type: TS Width: = 600 mm = 1,200 mm Height: ≥ 2,200 mm                                                     |
| Units                 | 45 U                                                                                                                 |
| To fit enclosure type | TS                                                                                                                   |
| Packs of              | 1 pc(s).                                                                                                             |
| Net weight            | 13.303                                                                                                               |
|                       |                                                                                                                      |