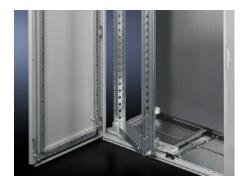

## SR 2345.700 - Swing frame, large, without trim panel for TS, VX SE, 600 mm and 1200 mm wide enclosures

For 600 mm and 1200 mm wide enclosures, 22 - 45 U, without trim panel, for mounting 482.6 mm  $(19^{\circ})$  equipment.

#### **Features**

| Model No.             | SR 2345.700                                                                                                          |
|-----------------------|----------------------------------------------------------------------------------------------------------------------|
| Product description   | For mounting 482.6 mm (19") equipment.                                                                               |
| Material              | Sheet steel                                                                                                          |
| Surface finish        | Zinc-plated                                                                                                          |
| Supply includes       | Cam with double-bit lock insert Parts for attaching to the installation kit                                          |
| Assembly instruction  | Depending on the mounting situation, TS punched sections with mounting flanges 23 x 73 mm or 17 x 73 mm are required |
| Note                  | For further installation options, see "Technical details"                                                            |
| To fit                | Enclosure type: TS Width: = 600 mm = 1,200 mm Height: ≥ 2,200 mm                                                     |
| Units                 | 45 U                                                                                                                 |
| To fit enclosure type | TS                                                                                                                   |
| Packs of              | 1 pc(s).                                                                                                             |
| Net weight            | 13.303                                                                                                               |
|                       |                                                                                                                      |