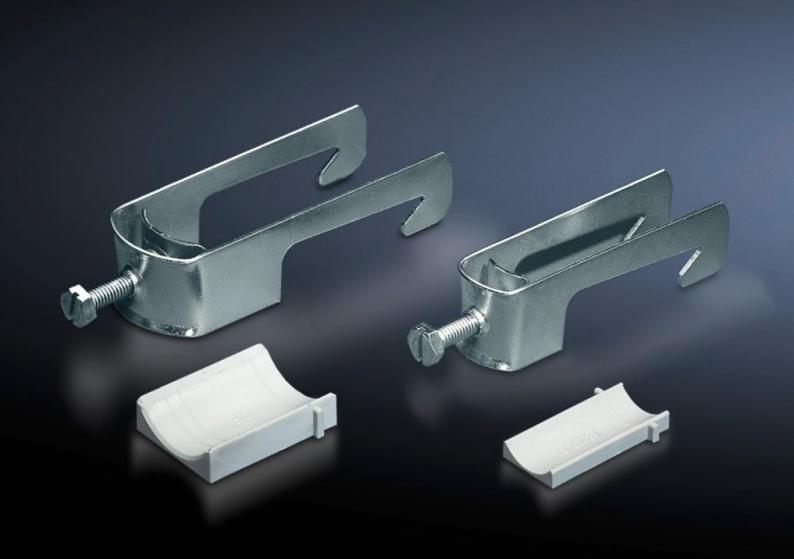

## SZ 2350.000 - Cable clamps for cable clamp rails

For fastening the cables to the cable clamp rails.

## **Features**

| Model No.                     | SZ 2350.000                                                                                                    |
|-------------------------------|----------------------------------------------------------------------------------------------------------------|
| Product description           | For fastening the cables to the cable clamp rails.                                                             |
| Material                      | Sheet steel                                                                                                    |
| Surface finish                | Zinc-plated                                                                                                    |
| Supply includes               | Plastic insert                                                                                                 |
| Min. cable diameter           | 6 mm                                                                                                           |
| Max. cable diameter           | 12 mm                                                                                                          |
| Packs of                      | 25 pc(s).                                                                                                      |
| Net weight                    | 1                                                                                                              |
| Gross weight                  | 1.043                                                                                                          |
| PCF per pack (cradle-to-gate) | 3.9 kg CO2 eq (Cat B)                                                                                          |
| Note on PCF category          | Category B: PCF value (cradle-to-gate) based on the product weight, approximately calculated and self-declared |
| Customs tariff number         | 73182900                                                                                                       |
| EAN                           | 4028177021853                                                                                                  |
| ETIM 9                        | EC000454                                                                                                       |
| ETIM 8                        | EC000454                                                                                                       |
| ECLASS 8.0                    | 23140202                                                                                                       |
|                               |                                                                                                                |