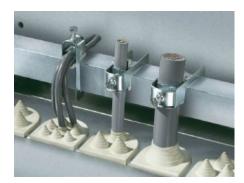

## SZ 2350.000 - Cable clamps for cable clamp rails

For fastening the cables to the cable clamp rails.

## **Features**

| Model No.                     | SZ 2350.000                                                                                                    |
|-------------------------------|----------------------------------------------------------------------------------------------------------------|
| Product description           | For fastening the cables to the cable clamp rails.                                                             |
| Material                      | Sheet steel                                                                                                    |
| Surface finish                | Zinc-plated                                                                                                    |
| Supply includes               | Plastic insert                                                                                                 |
| Min. cable diameter           | 6 mm                                                                                                           |
| Max. cable diameter           | 12 mm                                                                                                          |
| Packs of                      | 25 pc(s).                                                                                                      |
| Net weight                    | 1                                                                                                              |
| Gross weight                  | 1.043                                                                                                          |
| PCF per pack (cradle-to-gate) | 3.9 kg CO2 eq (Cat B)                                                                                          |
| Note on PCF category          | Category B: PCF value (cradle-to-gate) based on the product weight, approximately calculated and self-declared |
| Customs tariff number         | 73182900                                                                                                       |
| EAN                           | 4028177021853                                                                                                  |
| ETIM 9                        | EC000454                                                                                                       |
| ETIM 8                        | EC000454                                                                                                       |
| ECLASS 8.0                    | 23140202                                                                                                       |
|                               |                                                                                                                |