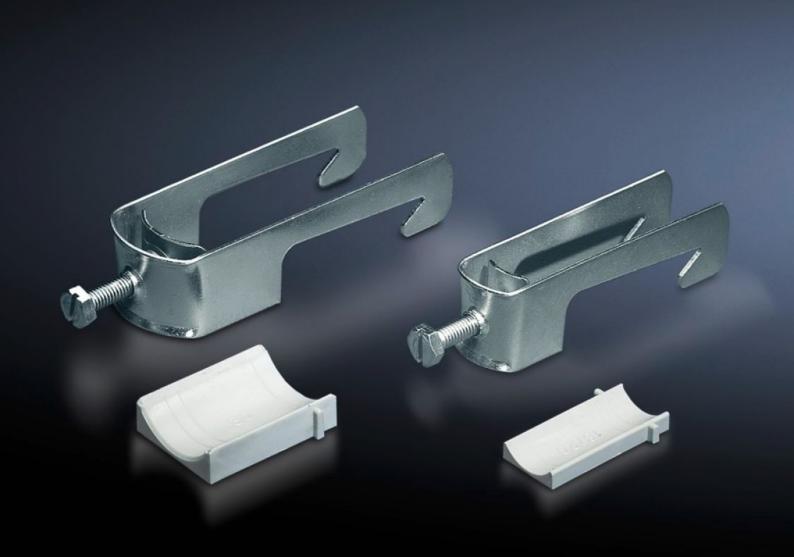

## SZ 2351.000 - Cable clamps for cable clamp rails

For fastening the cables to the cable clamp rails.

## **Features**

| Model No.                     | SZ 2351.000                                                                                                    |
|-------------------------------|----------------------------------------------------------------------------------------------------------------|
| Product description           | For fastening the cables to the cable clamp rails.                                                             |
| Material                      | Sheet steel                                                                                                    |
| Surface finish                | Zinc-plated                                                                                                    |
| Supply includes               | Plastic insert                                                                                                 |
| Min. cable diameter           | 12 mm                                                                                                          |
| Max. cable diameter           | 16 mm                                                                                                          |
| Packs of                      | 25 pc(s).                                                                                                      |
| Net weight                    | 0.9                                                                                                            |
| Gross weight                  | 1.152                                                                                                          |
| PCF per pack (cradle-to-gate) | 4.4 kg CO2 eq (Cat B)                                                                                          |
| Note on PCF category          | Category B: PCF value (cradle-to-gate) based on the product weight, approximately calculated and self-declared |
| Customs tariff number         | 73182900                                                                                                       |
| EAN                           | 4028177021877                                                                                                  |
| ETIM 9                        | EC000454                                                                                                       |
| ETIM 8                        | EC000454                                                                                                       |
| ECLASS 8.0                    | 23140202                                                                                                       |
|                               |                                                                                                                |