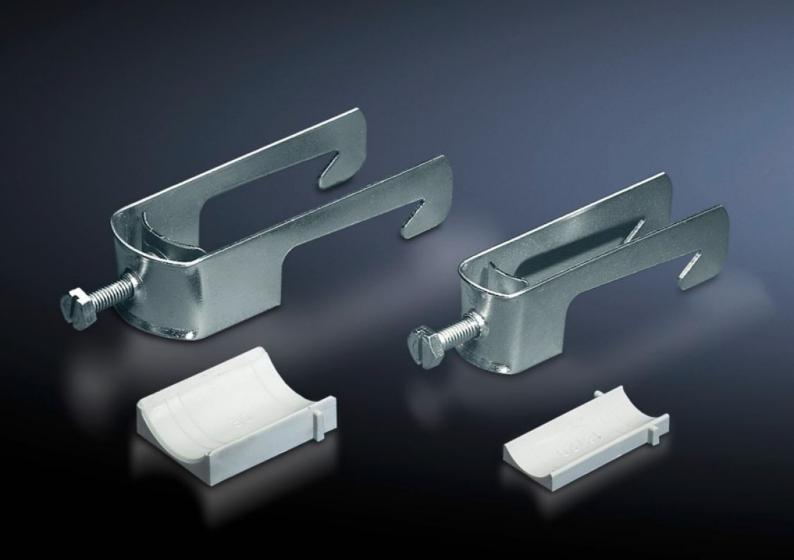

## SZ 2352.000 - Cable clamps for cable clamp rails

For fastening the cables to the cable clamp rails.

## **Features**

| Model No.                     | SZ 2352.000                                                                                                    |
|-------------------------------|----------------------------------------------------------------------------------------------------------------|
| Product description           | For fastening the cables to the cable clamp rails.                                                             |
| Material                      | Sheet steel                                                                                                    |
| Surface finish                | Zinc-plated                                                                                                    |
| Supply includes               | Plastic insert                                                                                                 |
| Min. cable diameter           | 14 mm                                                                                                          |
| Max. cable diameter           | 18 mm                                                                                                          |
| Packs of                      | 25 pc(s).                                                                                                      |
| Net weight                    | 0.925                                                                                                          |
| Gross weight                  | 1.18                                                                                                           |
| PCF per pack (cradle-to-gate) | 4.5 kg CO2 eq (Cat B)                                                                                          |
| Note on PCF category          | Category B: PCF value (cradle-to-gate) based on the product weight, approximately calculated and self-declared |
| Customs tariff number         | 73182900                                                                                                       |
| EAN                           | 4028177021891                                                                                                  |
| ETIM 9                        | EC000454                                                                                                       |
| ETIM 8                        | EC000454                                                                                                       |
| ECLASS 8.0                    | 23140202                                                                                                       |
|                               |                                                                                                                |