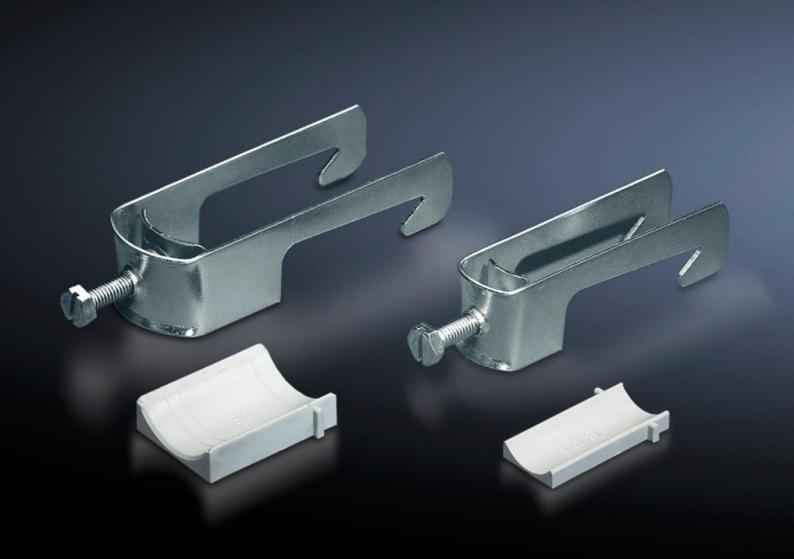

## SZ 2353.000 - Cable clamps for cable clamp rails

For fastening the cables to the cable clamp rails.

## **Features**

| Model No.                     | SZ 2353.000                                                                                                    |
|-------------------------------|----------------------------------------------------------------------------------------------------------------|
| Product description           | For fastening the cables to the cable clamp rails.                                                             |
| Material                      | Sheet steel                                                                                                    |
| Surface finish                | Zinc-plated                                                                                                    |
| Supply includes               | Plastic insert                                                                                                 |
| Min. cable diameter           | 18 mm                                                                                                          |
| Max. cable diameter           | 22 mm                                                                                                          |
| Packs of                      | 25 pc(s).                                                                                                      |
| Net weight                    | 1.25                                                                                                           |
| Gross weight                  | 1.3                                                                                                            |
| PCF per pack (cradle-to-gate) | 5.1 kg CO2 eq (Cat B)                                                                                          |
| Note on PCF category          | Category B: PCF value (cradle-to-gate) based on the product weight, approximately calculated and self-declared |
| Customs tariff number         | 73182900                                                                                                       |
| EAN                           | 4028177021914                                                                                                  |
| ETIM 9                        | EC000454                                                                                                       |
| ETIM 8                        | EC000454                                                                                                       |
| ECLASS 8.0                    | 23140202                                                                                                       |
|                               |                                                                                                                |