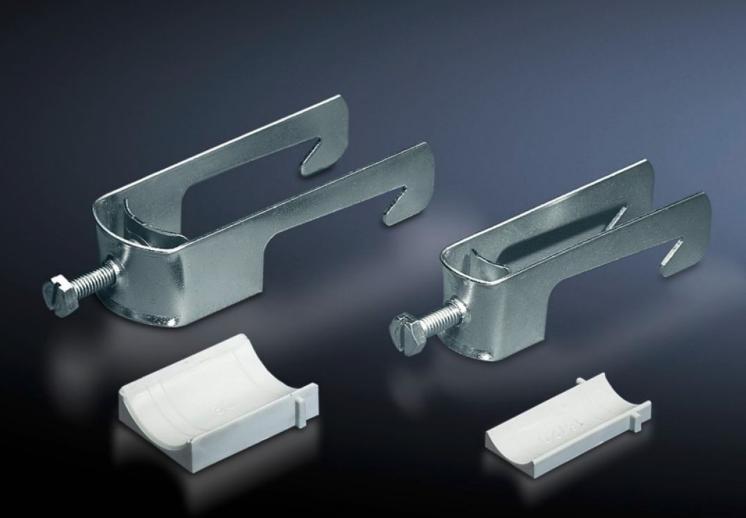

## SZ 2357.000 - Cable clamps for cable clamp rails

For fastening the cables to the cable clamp rails.

## Features

| Model No.                     | SZ 2357.000                                                                                                    |
|-------------------------------|----------------------------------------------------------------------------------------------------------------|
| Product description           | For fastening the cables to the cable clamp rails.                                                             |
| Material                      | Sheet steel                                                                                                    |
| Surface finish                | Zinc-plated                                                                                                    |
| Supply includes               | Plastic insert                                                                                                 |
| Min. cable diameter           | 34 mm                                                                                                          |
| Max. cable diameter           | 38 mm                                                                                                          |
| Packs of                      | 25 pc(s).                                                                                                      |
| Net weight                    | 2.375                                                                                                          |
| Gross weight                  | 2.46                                                                                                           |
| PCF per pack (cradle-to-gate) | 9.4 kg CO2 eq (Cat B)                                                                                          |
| Note on PCF category          | Category B: PCF value (cradle-to-gate) based on the product weight, approximately calculated and self-declared |
| Customs tariff number         | 73182900                                                                                                       |
| EAN                           | 4028177021990                                                                                                  |
| ETIM 9                        | EC000454                                                                                                       |
| ETIM 8                        | EC000454                                                                                                       |
| ECLASS 8.0                    | 23140202                                                                                                       |