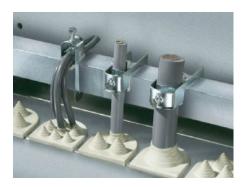

## SZ 2357.000 - Cable clamps for cable clamp rails

For fastening the cables to the cable clamp rails.

## Features

| Model No.                     | SZ 2357.000                                                                                                    |
|-------------------------------|----------------------------------------------------------------------------------------------------------------|
| Product description           | For fastening the cables to the cable clamp rails.                                                             |
| Material                      | Sheet steel                                                                                                    |
| Surface finish                | Zinc-plated                                                                                                    |
| Supply includes               | Plastic insert                                                                                                 |
| Min. cable diameter           | 34 mm                                                                                                          |
| Max. cable diameter           | 38 mm                                                                                                          |
| Packs of                      | 25 pc(s).                                                                                                      |
| Net weight                    | 2.375                                                                                                          |
| Gross weight                  | 2.46                                                                                                           |
| PCF per pack (cradle-to-gate) | 9.4 kg CO2 eq (Cat B)                                                                                          |
| Note on PCF category          | Category B: PCF value (cradle-to-gate) based on the product weight, approximately calculated and self-declared |
| Customs tariff number         | 73182900                                                                                                       |
| EAN                           | 4028177021990                                                                                                  |
| ETIM 9                        | EC000454                                                                                                       |
| ETIM 8                        | EC000454                                                                                                       |
| ECLASS 8.0                    | 23140202                                                                                                       |