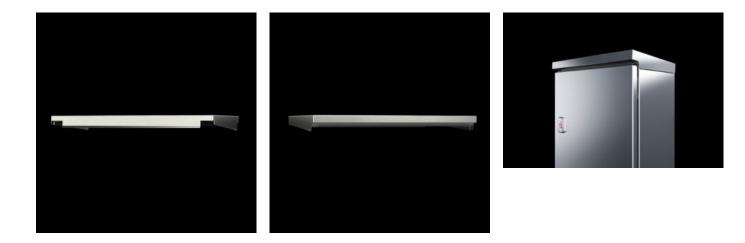

## AX 2361.010 - Protective roof for AX

The sloping protective roof reliably protects the enclosure from standing moisture and other soiling from above.

#### Features

| Model No.             | AX 2361.010                                                                                                      |
|-----------------------|------------------------------------------------------------------------------------------------------------------|
| Product description   | The sloping protective roof reliably protects the enclosure from standing moisture and other soiling from above. |
| Material              | Stainless steel 1.4301 (AISI 304)                                                                                |
| Surface finish        | Brushed, grain 240                                                                                               |
| Supply includes       | Assembly parts                                                                                                   |
| Installation options  | May also be screw-fastened for dynamic loads                                                                     |
| Dimensions            | Height: 37 mm                                                                                                    |
| Type rating to UL 50E | Туре 1                                                                                                           |
|                       | Type 3R                                                                                                          |
|                       | Type 4                                                                                                           |
|                       | Type 4X                                                                                                          |
|                       | Type 12                                                                                                          |
| To fit                | Enclosure type: AX                                                                                               |
|                       | Width: = 300 mm                                                                                                  |
|                       | Depth: = 210 mm                                                                                                  |
| Packs of              | 1 pc(s).                                                                                                         |
| Net weight            | 1.3                                                                                                              |
|                       |                                                                                                                  |