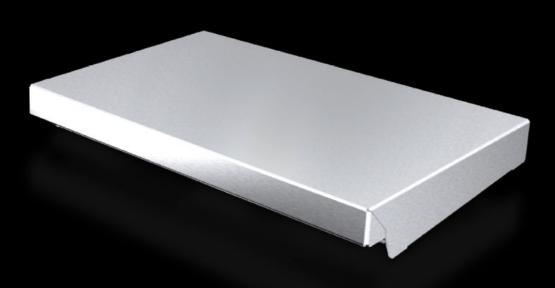

## AX 2361.010 - Protective roof for AX

The sloping protective roof reliably protects the enclosure from standing moisture and other soiling from above.

#### Features

| Model No.             | AX 2361.010                                                                                                      |
|-----------------------|------------------------------------------------------------------------------------------------------------------|
| Product description   | The sloping protective roof reliably protects the enclosure from standing moisture and other soiling from above. |
| Material              | Stainless steel 1.4301 (AISI 304)                                                                                |
| Surface finish        | Brushed, grain 240                                                                                               |
| Supply includes       | Assembly parts                                                                                                   |
| Installation options  | May also be screw-fastened for dynamic loads                                                                     |
| Dimensions            | Height: 37 mm                                                                                                    |
| Type rating to UL 50E | Туре 1                                                                                                           |
|                       | Type 3R                                                                                                          |
|                       | Type 4                                                                                                           |
|                       | Type 4X                                                                                                          |
|                       | Type 12                                                                                                          |
| To fit                | Enclosure type: AX                                                                                               |
|                       | Width: = 300 mm                                                                                                  |
|                       | Depth: = 210 mm                                                                                                  |
| Packs of              | 1 pc(s).                                                                                                         |
| Net weight            | 1.3                                                                                                              |
|                       |                                                                                                                  |