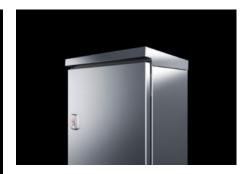

#### AX 2362.010 - Protective roof for AX

The sloping protective roof reliably protects the enclosure from standing moisture and other soiling from above.

#### **Features**

| AX 2362.010                                                                                                      |
|------------------------------------------------------------------------------------------------------------------|
| The sloping protective roof reliably protects the enclosure from standing moisture and other soiling from above. |
| Stainless steel 1.4301 (AISI 304)                                                                                |
| Brushed, grain 240                                                                                               |
| Assembly parts                                                                                                   |
| May also be screw-fastened for dynamic loads                                                                     |
| Height: 37 mm                                                                                                    |
| Type 1                                                                                                           |
| Type 3R                                                                                                          |
| Type 4                                                                                                           |
| Type 4X                                                                                                          |
| Type 12                                                                                                          |
| Enclosure type: AX                                                                                               |
| Width: = 500 mm                                                                                                  |
| Depth: = 210 mm                                                                                                  |
| 1 pc(s).                                                                                                         |
| 1.66                                                                                                             |
|                                                                                                                  |