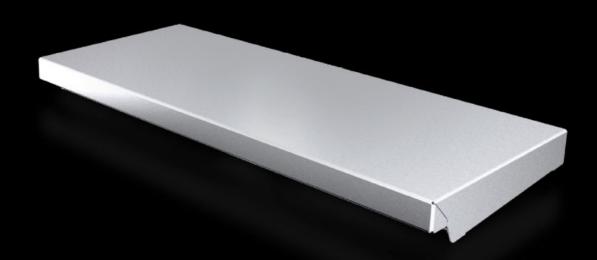

#### AX 2362.010 - Protective roof for AX

The sloping protective roof reliably protects the enclosure from standing moisture and other soiling from above.

#### **Features**

| AX 2362.010                                                                                                      |
|------------------------------------------------------------------------------------------------------------------|
| The sloping protective roof reliably protects the enclosure from standing moisture and other soiling from above. |
| Stainless steel 1.4301 (AISI 304)                                                                                |
| Brushed, grain 240                                                                                               |
| Assembly parts                                                                                                   |
| May also be screw-fastened for dynamic loads                                                                     |
| Height: 37 mm                                                                                                    |
| Type 1                                                                                                           |
| Type 3R                                                                                                          |
| Type 4                                                                                                           |
| Type 4X                                                                                                          |
| Type 12                                                                                                          |
| Enclosure type: AX                                                                                               |
| Width: = 500 mm                                                                                                  |
| Depth: = 210 mm                                                                                                  |
| 1 pc(s).                                                                                                         |
| 1.66                                                                                                             |
|                                                                                                                  |