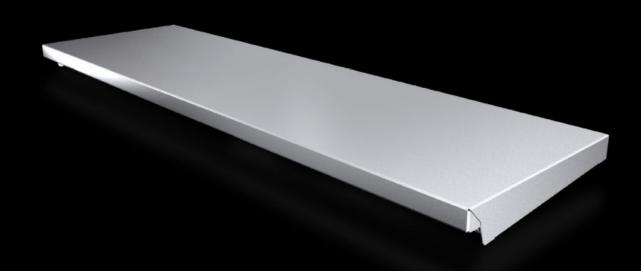

#### AX 2363.010 - Protective roof for AX

The sloping protective roof reliably protects the enclosure from standing moisture and other soiling from above.

#### **Features**

| Model No.             | AX 2363.010                                                                                                      |
|-----------------------|------------------------------------------------------------------------------------------------------------------|
| Product description   | The sloping protective roof reliably protects the enclosure from standing moisture and other soiling from above. |
| Material              | Stainless steel 1.4301 (AISI 304)                                                                                |
| Surface finish        | Brushed, grain 240                                                                                               |
| Supply includes       | Assembly parts                                                                                                   |
| Installation options  | May also be screw-fastened for dynamic loads                                                                     |
| Dimensions            | Height: 43 mm                                                                                                    |
| Type rating to UL 50E | Type 1                                                                                                           |
|                       | Type 3R                                                                                                          |
|                       | Type 4                                                                                                           |
|                       | Type 4X                                                                                                          |
|                       | Type 12                                                                                                          |
| To fit                | Enclosure type: AX                                                                                               |
|                       | Width: = 1,000 mm                                                                                                |
|                       | Depth: = 300 mm                                                                                                  |
| Packs of              | 1 pc(s).                                                                                                         |
| Net weight            | 4.4                                                                                                              |