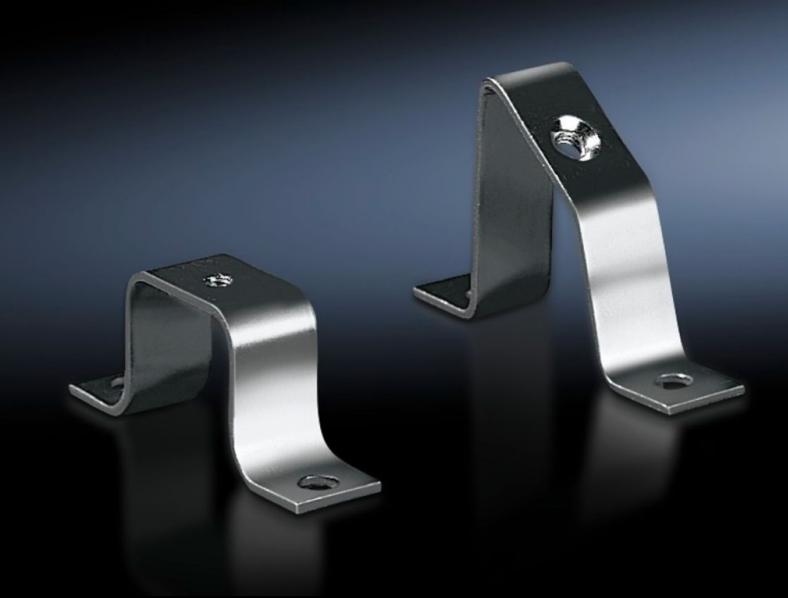

## SZ 2365.000 - Rail mounting bracket

For individual rail mounting.

## **Features**

| Model No.                     | SZ 2365.000                                                                                                    |
|-------------------------------|----------------------------------------------------------------------------------------------------------------|
| Design                        | flat                                                                                                           |
| Product description           | For individual rail mounting.                                                                                  |
| Material                      | Sheet steel                                                                                                    |
| Surface finish                | Zinc-plated                                                                                                    |
| To fit enclosure type         | KX                                                                                                             |
| Packs of                      | 20 pc(s).                                                                                                      |
| Net weight                    | 0.6                                                                                                            |
| Gross weight                  | 0.7                                                                                                            |
| PCF per pack (cradle-to-gate) | 2.6 kg CO2 eq (Cat B)                                                                                          |
| Note on PCF category          | Category B: PCF value (cradle-to-gate) based on the product weight, approximately calculated and self-declared |
| Customs tariff number         | 73269098                                                                                                       |
| EAN                           | 4028177022157                                                                                                  |
| ETIM 9                        | EC002620                                                                                                       |
| ETIM 8                        | EC002620                                                                                                       |
| ECLASS 8.0                    | 27189261                                                                                                       |
|                               |                                                                                                                |