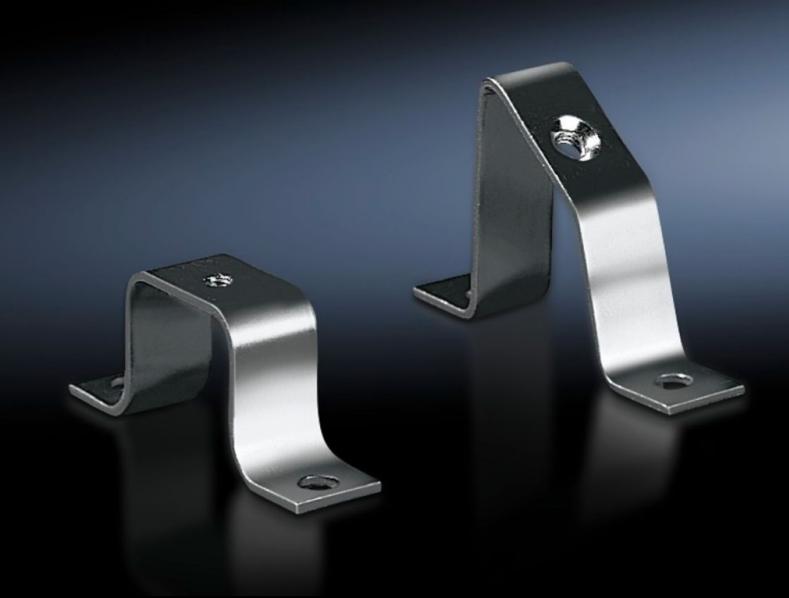

## SZ 2366.000 Rail mounting bracket

State: 27.08.2025 (Source: rittal.com/bg-bg)

## SZ 2366.000 - Rail mounting bracket

For individual rail mounting.

## **Features**

| Model No.                     | SZ 2366.000                                                                                                    |
|-------------------------------|----------------------------------------------------------------------------------------------------------------|
| Design                        | inclined                                                                                                       |
| Product description           | For individual rail mounting.                                                                                  |
| Material                      | Sheet steel                                                                                                    |
| Surface finish                | Zinc-plated                                                                                                    |
| To fit enclosure type         | KX                                                                                                             |
| Packs of                      | 20 pc(s).                                                                                                      |
| Net weight                    | 0.6                                                                                                            |
| Gross weight                  | 0.784                                                                                                          |
| PCF per pack (cradle-to-gate) | 2.9 kg CO2 eq (Cat B)                                                                                          |
| Note on PCF category          | Category B: PCF value (cradle-to-gate) based on the product weight, approximately calculated and self-declared |
| Customs tariff number         | 73269098                                                                                                       |
| EAN                           | 4028177022171                                                                                                  |
| E-Number Sweden               | E1300400                                                                                                       |
| ETIM 9                        | EC002620                                                                                                       |
| ETIM 8                        | EC002620                                                                                                       |
| ECLASS 8.0                    | 27189261                                                                                                       |
|                               |                                                                                                                |