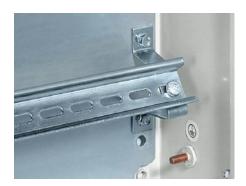

## SZ 2366.000 - Rail mounting bracket

For individual rail mounting.

## **Features**

| Model No.                     | SZ 2366.000                                                                                                    |
|-------------------------------|----------------------------------------------------------------------------------------------------------------|
| Design                        | inclined                                                                                                       |
| Product description           | For individual rail mounting.                                                                                  |
| Material                      | Sheet steel                                                                                                    |
| Surface finish                | Zinc-plated                                                                                                    |
| To fit enclosure type         | KX                                                                                                             |
| Packs of                      | 20 pc(s).                                                                                                      |
| Net weight                    | 0.6                                                                                                            |
| Gross weight                  | 0.784                                                                                                          |
| PCF per pack (cradle-to-gate) | 2.9 kg CO2 eq (Cat B)                                                                                          |
| Note on PCF category          | Category B: PCF value (cradle-to-gate) based on the product weight, approximately calculated and self-declared |
| Customs tariff number         | 73269098                                                                                                       |
| EAN                           | 4028177022171                                                                                                  |
| E-Number Sweden               | E1300400                                                                                                       |
| ETIM 9                        | EC002620                                                                                                       |
| ETIM 8                        | EC002620                                                                                                       |
| ECLASS 8.0                    | 27189261                                                                                                       |
|                               |                                                                                                                |