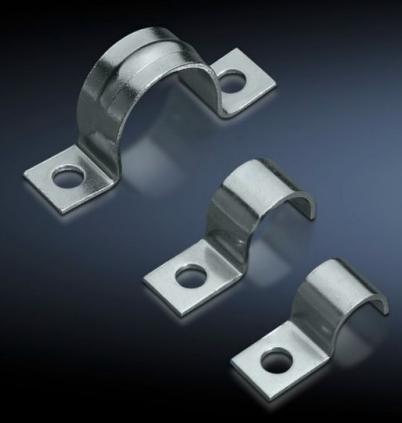

## SZ 2367.040 - EMC earth clamps

May be used directly on the device or operating equipment on the mounting plate for cable shield contact.

## Features

| Model No.                     | SZ 2367.040                                                                                                          |
|-------------------------------|----------------------------------------------------------------------------------------------------------------------|
| Product description           | The clamps may be used directly on the device or operating equipment on the mounting plate for cable shield contact. |
| Material                      | Sheet steel                                                                                                          |
| Surface finish                | Zinc-plated                                                                                                          |
| Size                          | 4 mm                                                                                                                 |
| Note on Model No.             | 1 assembly bracket                                                                                                   |
| Packs of                      | 50 pc(s).                                                                                                            |
| Net weight                    | 0.05                                                                                                                 |
| Gross weight                  | 0.076                                                                                                                |
| PCF per pack (cradle-to-gate) | 0.4 kg CO2 eq (Cat B)                                                                                                |
| Note on PCF category          | Category B: PCF value (cradle-to-gate) based on the product weight approximately calculated and self-declared        |
| Customs tariff number         | 73269098                                                                                                             |
| EAN                           | 4028177163249                                                                                                        |
| ETIM 9                        | EC000127                                                                                                             |
| ETIM 8                        | EC000127                                                                                                             |
| ECLASS 8.0                    | 23159090                                                                                                             |