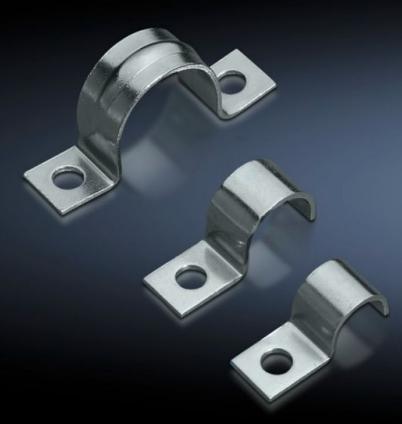

## SZ 2367.120 - EMC earth clamps

May be used directly on the device or operating equipment on the mounting plate for cable shield contact.

## Features

| Model No.                     | SZ 2367.120                                                                                                          |
|-------------------------------|----------------------------------------------------------------------------------------------------------------------|
| Product description           | The clamps may be used directly on the device or operating equipment on the mounting plate for cable shield contact. |
| Material                      | Sheet steel                                                                                                          |
| Surface finish                | Zinc-plated                                                                                                          |
| Size                          | 12 mm                                                                                                                |
| Note on Model No.             | 1 assembly bracket                                                                                                   |
| Packs of                      | 50 pc(s).                                                                                                            |
| Net weight                    | 0.25                                                                                                                 |
| Gross weight                  | 0.284                                                                                                                |
| PCF per pack (cradle-to-gate) | 1.1 kg CO2 eq (Cat B)                                                                                                |
| Note on PCF category          | Category B: PCF value (cradle-to-gate) based on the product weight approximately calculated and self-declared        |
| Customs tariff number         | 73269098                                                                                                             |
| EAN                           | 4028177022225                                                                                                        |
| ETIM 9                        | EC000127                                                                                                             |
| ETIM 8                        | EC000127                                                                                                             |
| ECLASS 8.0                    | 23159090                                                                                                             |