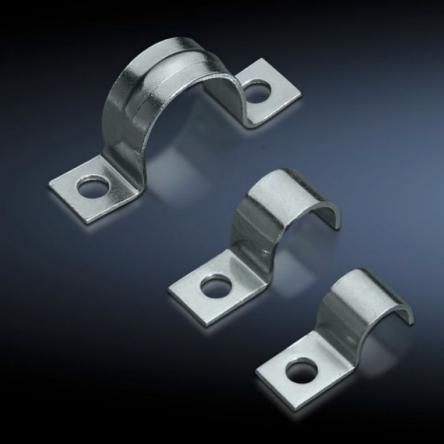

## SZ 2367.200 - EMC earth clamps

May be used directly on the device or operating equipment on the mounting plate for cable shield contact.

## **Features**

| Model No.                     | SZ 2367.200                                                                                                          |
|-------------------------------|----------------------------------------------------------------------------------------------------------------------|
| Product description           | The clamps may be used directly on the device or operating equipment on the mounting plate for cable shield contact. |
| Material                      | Sheet steel                                                                                                          |
| Surface finish                | Zinc-plated                                                                                                          |
| Size                          | 20 mm                                                                                                                |
| Note on Model No.             | 2 assembly brackets                                                                                                  |
| Packs of                      | 25 pc(s).                                                                                                            |
| Net weight                    | 0.175                                                                                                                |
| Gross weight                  | 0.209                                                                                                                |
| PCF per pack (cradle-to-gate) | 0.8 kg CO2 eq (Cat B)                                                                                                |
| Note on PCF category          | Category B: PCF value (cradle-to-gate) based on the product weight, approximately calculated and self-declared       |
| Customs tariff number         | 73269098                                                                                                             |
| EAN                           | 4028177163263                                                                                                        |
| ETIM 9                        | EC000127                                                                                                             |
| ETIM 8                        | EC000127                                                                                                             |
| ECLASS 8.0                    | 23159090                                                                                                             |
|                               |                                                                                                                      |