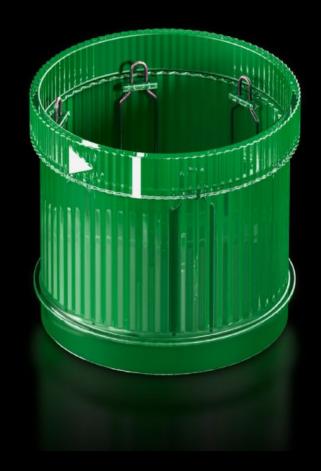

# SG 2370.161 - LED steady light component for signal pillar, modular

With 360° signal transmission thanks to optimised prism system.

#### **Features**

| Model No.                         | SG 2370.161                                                                                                                  |
|-----------------------------------|------------------------------------------------------------------------------------------------------------------------------|
| Design                            | LED steady light component                                                                                                   |
| Benefits                          | With 360° signal transmission thanks to optimised prism system Configuration of up to five components with the same voltage. |
| Function principle                | A modular layout is possible with connection, optical and acoustic components and a label panel                              |
| Material                          | Enclosure of polyamide<br>Cap: Transparent polycarbonate                                                                     |
| Colour                            | Green                                                                                                                        |
| Protection category to IEC 60 529 | IP 65 if a cover or acoustic component is fitted at the top                                                                  |
| Rated operating voltage           | 230 V                                                                                                                        |
| Packs of                          | 1 pc(s).                                                                                                                     |
| Net weight                        | 0.071                                                                                                                        |
| Gross weight                      | 0.073                                                                                                                        |
| Customs tariff number             | 85311095                                                                                                                     |
| EAN                               | 4028177953604                                                                                                                |
| ETIM 9                            | EC000232                                                                                                                     |
| ETIM 8                            | EC000232                                                                                                                     |
| ECLASS 8.0                        | 27371220                                                                                                                     |
|                                   |                                                                                                                              |