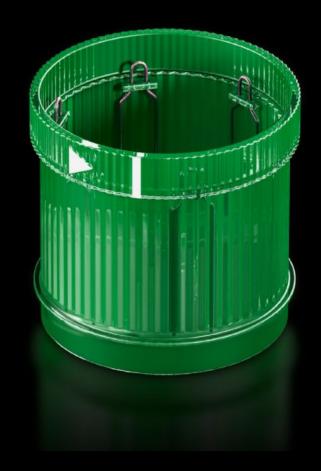

# SG 2370.511 - LED flashing light component for signal pillar, modular

With 360° signal transmission thanks to optimised prism system.