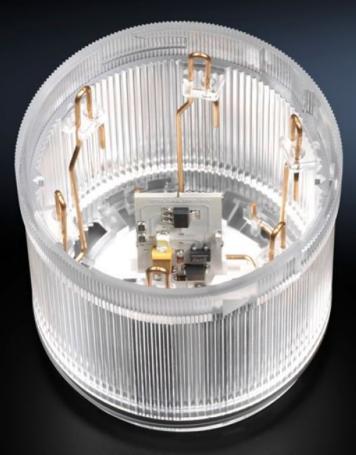

# SZ 2370.530 - LED flashing light component for signal pillar, modular

With 360° signal transmission thanks to optimised prism system, number of potential stages = 5 components, with identical voltage.

#### Features

| Model No.                                          | SZ 2370.530                                                                                                                                                                                                                                                           |
|----------------------------------------------------|-----------------------------------------------------------------------------------------------------------------------------------------------------------------------------------------------------------------------------------------------------------------------|
| Design                                             | LED flashing light component                                                                                                                                                                                                                                          |
| Product description                                | With 360° signal transmission thanks to optimised prism system.<br>Number of potential stages = 5 components, with identical voltage                                                                                                                                  |
| Benefits                                           | Simple assembly and contact via bayonet fastener.<br>Configuration of up to five components with the same voltage.<br>Components are available in a range of colours and voltages.<br>Flashing and stroboscopic light element incl. lamp, suitable for<br>direct use. |
| Function principle                                 | A modular layout is possible with connection, optical and acoustic components, incandescent lamps and a label panel                                                                                                                                                   |
| Material                                           | Enclosure of polyamide<br>Cap: Transparent polycarbonate                                                                                                                                                                                                              |
| Colour                                             | Clear                                                                                                                                                                                                                                                                 |
| Diameter                                           | 70 mm                                                                                                                                                                                                                                                                 |
| Rated impulse withstand voltage,<br>phase to phase | 2500 V AC                                                                                                                                                                                                                                                             |
| Rated insulation voltage                           | 250 V AC                                                                                                                                                                                                                                                              |
| Dimensions                                         | Height: 56 mm                                                                                                                                                                                                                                                         |
| Protection category to IEC 60 529                  | IP 54 if a cover or acoustic component is fitted at the top                                                                                                                                                                                                           |
| Rated operating voltage                            | 24 V (AC/DC)                                                                                                                                                                                                                                                          |
| Packs of                                           | 1 pc(s).                                                                                                                                                                                                                                                              |
| Net weight                                         | 0.07                                                                                                                                                                                                                                                                  |
|                                                    |                                                                                                                                                                                                                                                                       |