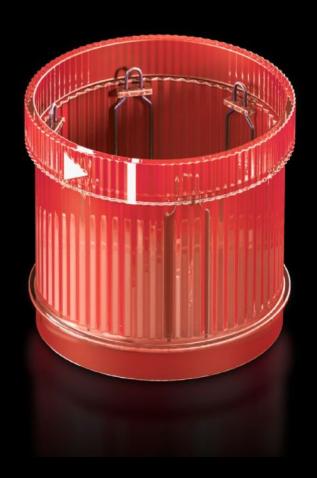

# SG 2372.001 - LED steady light component for signal pillar, modular

With 360° signal transmission thanks to optimised prism system.

#### **Features**

| Model No.                         | SG 2372.001                                                                                                                  |
|-----------------------------------|------------------------------------------------------------------------------------------------------------------------------|
| Design                            | LED steady light component                                                                                                   |
| Benefits                          | With 360° signal transmission thanks to optimised prism system Configuration of up to five components with the same voltage. |
| Function principle                | A modular layout is possible with connection, optical and acoustic components and a label panel                              |
| Material                          | Enclosure of polyamide Cap: Transparent polycarbonate                                                                        |
| Colour                            | Red                                                                                                                          |
| Protection category to IEC 60 529 | IP 65 if a cover or acoustic component is fitted at the top                                                                  |
| Rated operating voltage           | 24 V (AC/DC)                                                                                                                 |
| Packs of                          | 1 pc(s).                                                                                                                     |
| Net weight                        | 0.072                                                                                                                        |
| Gross weight                      | 0.073                                                                                                                        |
| Customs tariff number             | 85311095                                                                                                                     |
| EAN                               | 4028177953710                                                                                                                |
| ETIM 9                            | EC000232                                                                                                                     |
| ETIM 8                            | EC000232                                                                                                                     |
| ECLASS 8.0                        | 27371220                                                                                                                     |
|                                   |                                                                                                                              |