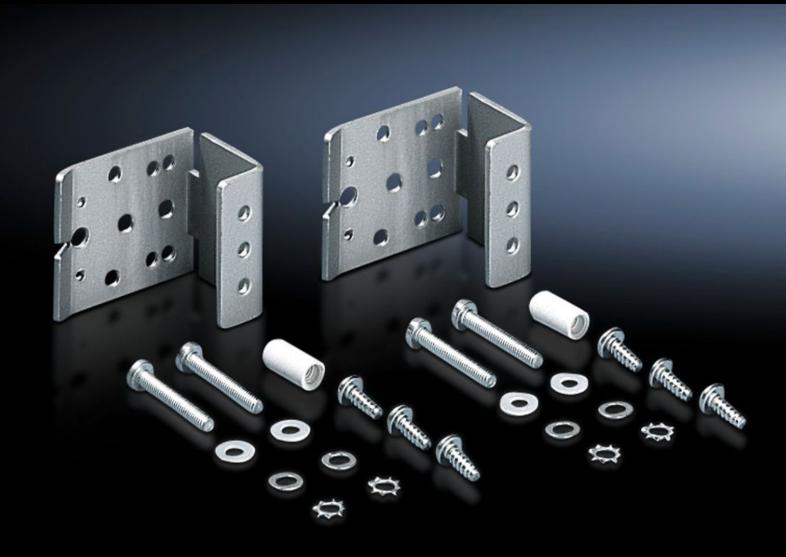

## SZ 2373.000 - Universal bracket

For attaching accessories in an AE, TP command panel.

## **Features**

| Model No.                     | SZ 2373.000                                                                                                                                                                                                                                                              |
|-------------------------------|--------------------------------------------------------------------------------------------------------------------------------------------------------------------------------------------------------------------------------------------------------------------------|
| Material                      | Sheet steel, zinc-plated                                                                                                                                                                                                                                                 |
| Supply includes               | Assembly parts                                                                                                                                                                                                                                                           |
| Installation options          | Enclosure lights in compact enclosures AE  Door-operated switch in compact enclosures AE, TopConsole system TP  Cable conduit holders 2593.000 and 2591.000 in AE compact enclosures  Support rails for terminals in command panels and command panel housings with door |
| Note                          | Mounting screws are concealed when the door is closed. Existing holes for mounting blocks or hinges may be used with AE.                                                                                                                                                 |
| To fit enclosure type         | AE<br>TP                                                                                                                                                                                                                                                                 |
| Packs of                      | 6 pc(s).                                                                                                                                                                                                                                                                 |
| Net weight                    | 0.258                                                                                                                                                                                                                                                                    |
| Gross weight                  | 0.311                                                                                                                                                                                                                                                                    |
| PCF per pack (cradle-to-gate) | 1.2 kg CO2 eq (Cat B)                                                                                                                                                                                                                                                    |
| Note on PCF category          | Category B: PCF value (cradle-to-gate) based on the product weight approximately calculated and self-declared                                                                                                                                                            |
| Customs tariff number         | 73269098                                                                                                                                                                                                                                                                 |
| EAN                           | 4028177022232                                                                                                                                                                                                                                                            |
| ETIM 9                        | EC002625                                                                                                                                                                                                                                                                 |
| ETIM 8                        | EC002625                                                                                                                                                                                                                                                                 |
| ECLASS 8.0                    | 27189234                                                                                                                                                                                                                                                                 |