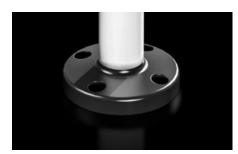

### SG 2374.010 - Mounting component for conduit mounting

Feet, conduits, brackets.

#### Features

| Model No.             | SG 2374.010                                                                       |
|-----------------------|-----------------------------------------------------------------------------------|
| Design                | Individual base                                                                   |
| Colour                | Black                                                                             |
| Installation options  | On modular signal pillar, IP 65, in conjunction with connection component 2368001 |
| Signal pillar         | 3-way LED<br>modular IP65                                                         |
| Packs of              | 1 pc(s).                                                                          |
| Net weight            | 0.039                                                                             |
| Gross weight          | 0.041                                                                             |
| Customs tariff number | 39269097                                                                          |
| EAN                   | 4028177219830                                                                     |
| ETIM 9                | EC001259                                                                          |
| ETIM 8                | EC001259                                                                          |
| ECLASS 8.0            | 27371234                                                                          |
|                       |                                                                                   |