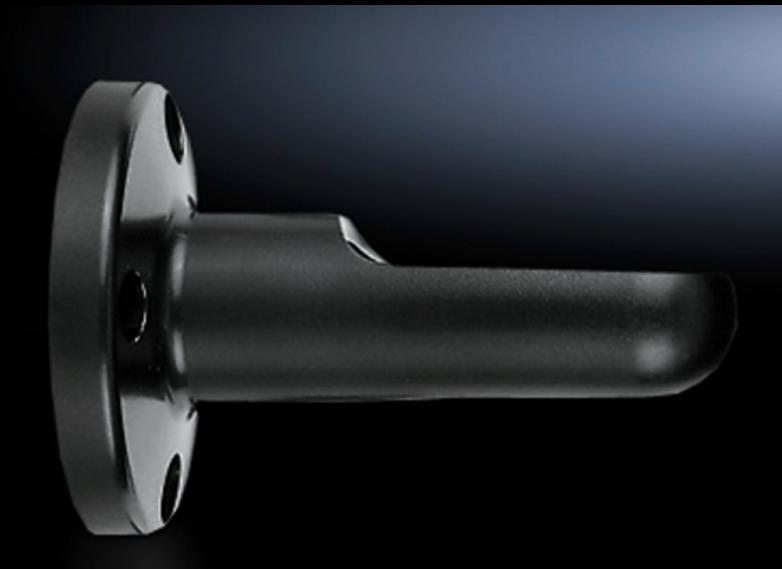

# SG 2374.040 - Mounting component for wall/base mounting

Wall mounting bracket, bracket for connection component, for side cable outlet.

#### **Features**

| Model No.             | SG 2374.040                      |
|-----------------------|----------------------------------|
| Design                | Bracket for connection component |
| Colour                | Black                            |
| Signal pillar         | 3-way LED<br>modular IP65        |
| Packs of              | 1 pc(s).                         |
| Net weight            | 0.068                            |
| Gross weight          | 0.071                            |
| Customs tariff number | 39269097                         |
| EAN                   | 4028177219861                    |
| ETIM 9                | EC002625                         |
|                       |                                  |