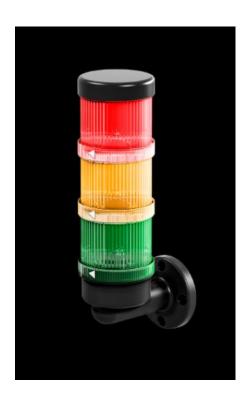

#### **Features**

| Model No.             | SG 2374.040                      |
|-----------------------|----------------------------------|
| Design                | Bracket for connection component |
| Colour                | Black                            |
| Signal pillar         | 3-way LED<br>modular IP65        |
| Packs of              | 1 pc(s).                         |
| Net weight            | 0.068                            |
| Gross weight          | 0.071                            |
| Customs tariff number | 39269097                         |
| EAN                   | 4028177219861                    |
| ETIM 9                | EC002625                         |
|                       |                                  |