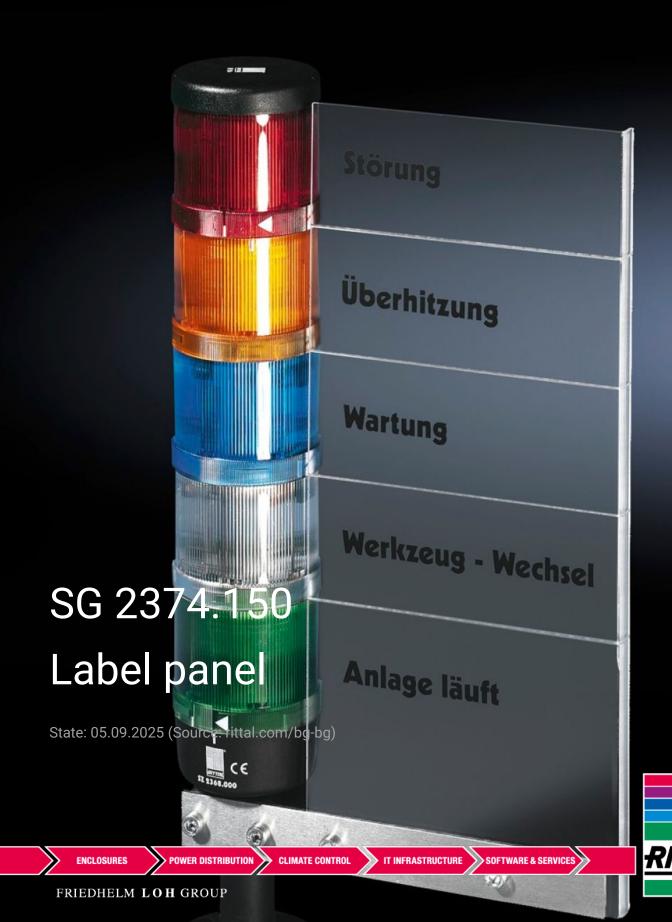

## SG 2374.150 - Label panel for signal pillar, modular

For text additions for up to 5 optical components.

## **Features**

| Model No.             | SG 2374.150                                                                                                                                                                                      |
|-----------------------|--------------------------------------------------------------------------------------------------------------------------------------------------------------------------------------------------|
| Design                | For 5 optical components                                                                                                                                                                         |
| Product description   | For text additions for up to 5 optical components, with break point for any fields that are not required (50 x 150 mm), including clamping section for base or conduit with a diameter of 25 mm. |
| Material              | Acrylic, transparent                                                                                                                                                                             |
| Note                  | Labels not included with the supply.                                                                                                                                                             |
| Packs of              | 1 pc(s).                                                                                                                                                                                         |
| Net weight            | 0.31                                                                                                                                                                                             |
| Gross weight          | 0.36                                                                                                                                                                                             |
| Customs tariff number | 85311095                                                                                                                                                                                         |
| EAN                   | 4028177249875                                                                                                                                                                                    |
| ETIM 9                | EC002617                                                                                                                                                                                         |
| ETIM 8                | EC002617                                                                                                                                                                                         |
| ECLASS 8.0            | 27189260                                                                                                                                                                                         |