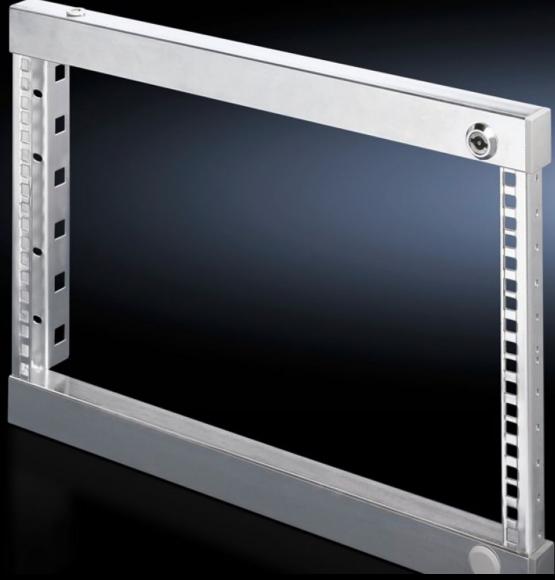

# SR 2377.030 - Swing frame, small for TS, VX SE, 600 mm and 800 mm wide enclosures

Installation for TS, 600 mm and 800 mm wide enclosures, 3 - 18 U, for mounting 482.6 mm (19") equipment.

#### **Features**

| Model No.             | SR 2377.030                                                                                               |
|-----------------------|-----------------------------------------------------------------------------------------------------------|
| Product description   | For mounting 482.6 mm (19") equipment.                                                                    |
| Material              | Sheet steel                                                                                               |
| Surface finish        | Zinc-plated                                                                                               |
| Supply includes       | Cam with double-bit lock insert Parts for attaching to the installation kit                               |
| Assembly instruction  | Depending on the mounting situation, PS punched sections without mounting flanges 23 x 73 mm are required |
| Note                  | For further installation options, see "Technical details"                                                 |
| To fit                | Enclosure type: TS VX SE Width: = 600 mm = 800 mm                                                         |
| Units                 | 3 U                                                                                                       |
| To fit enclosure type | TS<br>VX SE                                                                                               |
| Packs of              | 1 pc(s).                                                                                                  |
| Net weight            | 2.5                                                                                                       |
| Gross weight          | 2.6                                                                                                       |
| Customs tariff number | 94039910                                                                                                  |
| EAN                   | 4028177214965                                                                                             |
| ETIM 9                | EC002620                                                                                                  |
| ETIM 8                | EC002620                                                                                                  |
|                       |                                                                                                           |