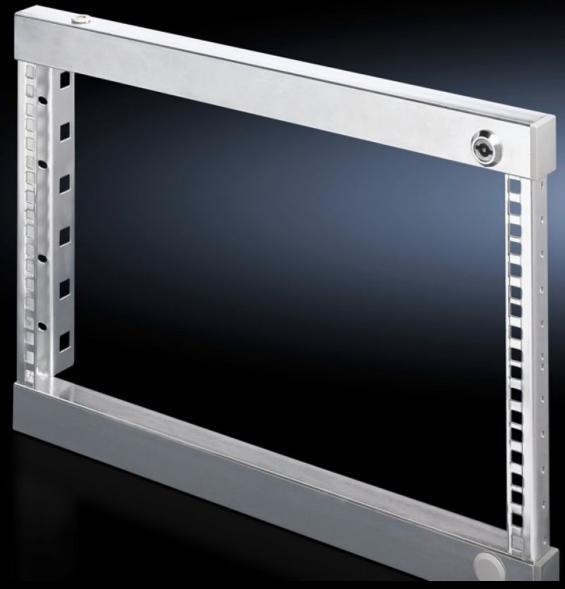

# SR 2377.060 - Swing frame, small for TS, VX SE, 600 mm and 800 mm wide enclosures

Installation for TS, 600 mm and 800 mm wide enclosures, 3 - 18 U, for mounting 482.6 mm (19") equipment.

#### **Features**

| Model No.             | SR 2377.060                                                                                               |
|-----------------------|-----------------------------------------------------------------------------------------------------------|
| Product description   | For mounting 482.6 mm (19") equipment.                                                                    |
| Material              | Sheet steel                                                                                               |
| Surface finish        | Zinc-plated                                                                                               |
| Supply includes       | Cam with double-bit lock insert Parts for attaching to the installation kit                               |
| Assembly instruction  | Depending on the mounting situation, PS punched sections without mounting flanges 23 x 73 mm are required |
| Note                  | For further installation options, see "Technical details"                                                 |
| To fit                | Enclosure type: TS VX SE Width: = 600 mm = 800 mm                                                         |
| Units                 | 6 U                                                                                                       |
| To fit enclosure type | TS<br>VX SE                                                                                               |
| Packs of              | 1 pc(s).                                                                                                  |
| Net weight            | 2.861                                                                                                     |
| Gross weight          | 2.98                                                                                                      |
| Customs tariff number | 94039910                                                                                                  |
| EAN                   | 4028177214972                                                                                             |
| ETIM 9                | EC002620                                                                                                  |
| ETIM 8                | EC002620                                                                                                  |