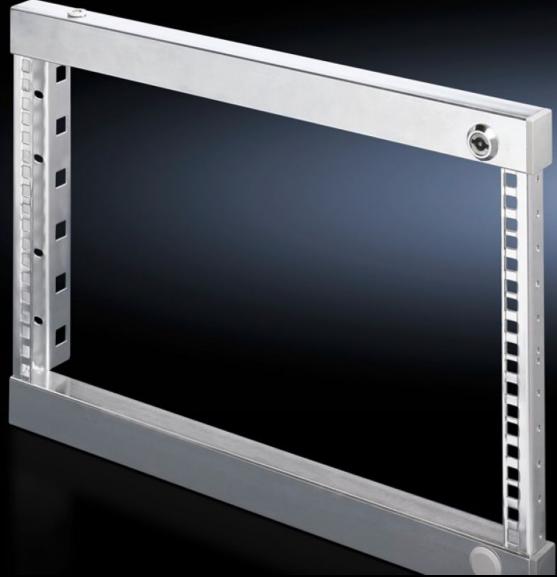

# SR 2377.090 - Swing frame, small for TS, VX SE, 600 mm and 800 mm wide enclosures

Installation for TS, 600 mm and 800 mm wide enclosures, 3 - 18 U, for mounting 482.6 mm (19") equipment.

#### **Features**

| Model No.             | SR 2377.090                                                                                               |
|-----------------------|-----------------------------------------------------------------------------------------------------------|
| Product description   | For mounting 482.6 mm (19") equipment.                                                                    |
| Material              | Sheet steel                                                                                               |
| Surface finish        | Zinc-plated                                                                                               |
| Supply includes       | Cam with double-bit lock insert Parts for attaching to the installation kit                               |
| Assembly instruction  | Depending on the mounting situation, PS punched sections without mounting flanges 23 x 73 mm are required |
| Note                  | For further installation options, see "Technical details"                                                 |
| To fit                | Enclosure type: TS VX SE Width: = 600 mm = 800 mm                                                         |
| Units                 | 9 U                                                                                                       |
| To fit enclosure type | TS<br>VX SE                                                                                               |
| Packs of              | 1 pc(s).                                                                                                  |
| Net weight            | 3.168                                                                                                     |
| Gross weight          | 3.368                                                                                                     |
| Customs tariff number | 94039910                                                                                                  |
| EAN                   | 4028177214989                                                                                             |
| ETIM 9                | EC002620                                                                                                  |
| ETIM 8                | EC002620                                                                                                  |