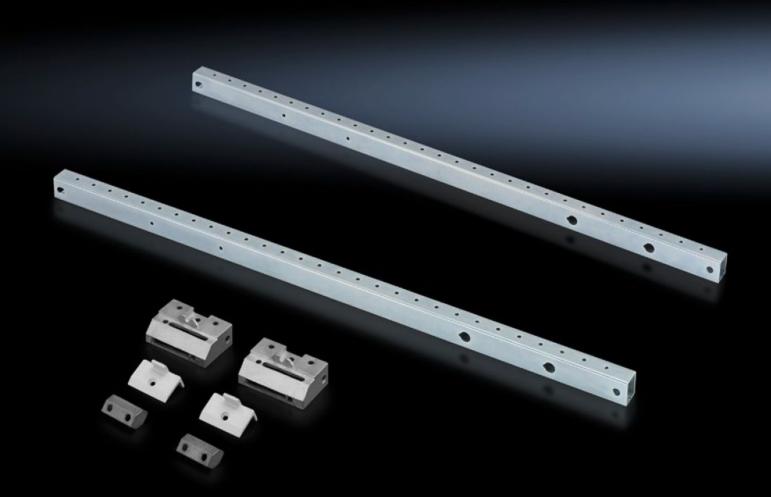

## SR 2377.860 - Installation kit for swing frame, small

For installing a small swing frame.

## **Features**

| Model No.             | SR 2377.860                                                 |
|-----------------------|-------------------------------------------------------------|
| Material              | Cross member: Sheet steel Support bracket TS: Die-cast zinc |
| Surface finish        | Clear-chromated                                             |
| Supply includes       | Assembly parts for mounting on the enclosure                |
| To fit                | Enclosure type: TS<br>SE<br>Width: = 600 mm                 |
| To fit enclosure type | TS<br>SE                                                    |
| Packs of              | 1 pc(s).                                                    |
| Net weight            | 2.1                                                         |
| Gross weight          | 2.26                                                        |
| Customs tariff number | 83024900                                                    |
| EAN                   | 4028177231177                                               |
| ETIM 9                | EC002625                                                    |
| ETIM 8                | EC002625                                                    |
| ECLASS 8.0            | 27189234                                                    |