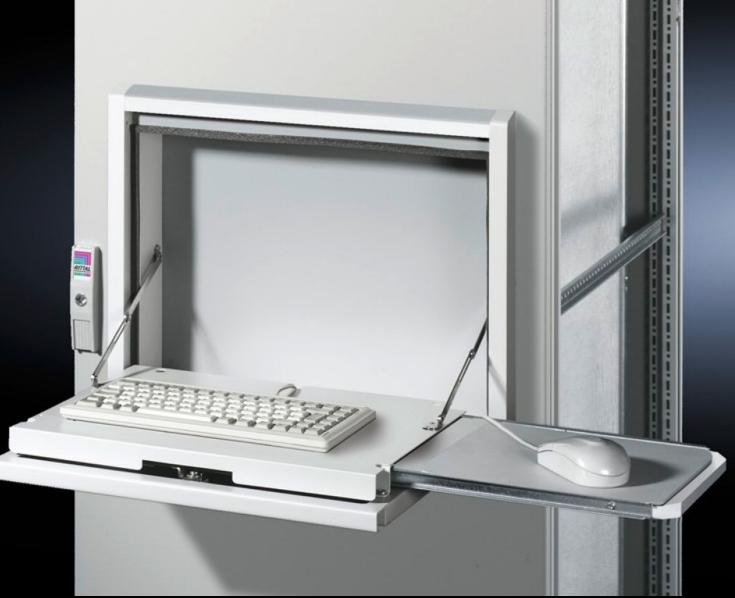

## SZ 2379.900 Support for mousepad, pull-out

**CLIMATE CONTROL** 

IT INFRASTRUCTURE SOFTWARE & SERVICES

State: 15.08.2025 (Source: rittal.com/bg-bg)

POWER DISTRIBUTION

FRIEDHELM LOH GROUP

ENCLOSURES

## SZ 2379.900 - Support for mousepad, pull-out With mouse holder

For screw-fastening into the fold-out tray, fits all standard mousepads up to 250 x 205 mm.