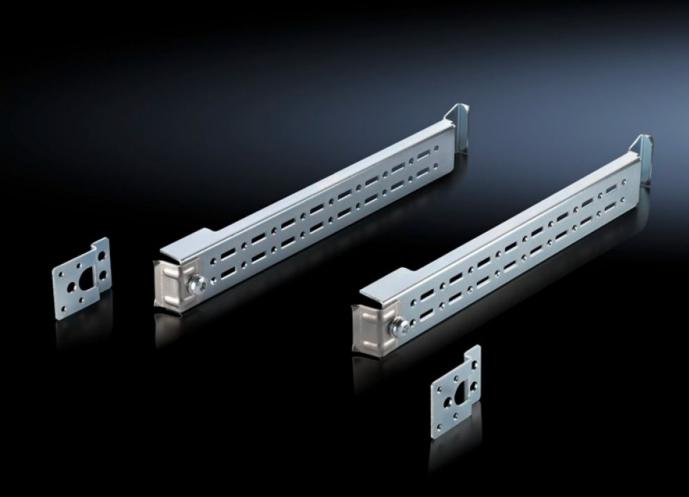

### AE 2383.210 - Rail for interior installation for AE/WM

For mounting in the enclosure, no machining required. Suitable for all-round mounting on the sides, base and roof areas.

#### **Features**

| Model No.             | AE 2383.210                                                                                                                                                                                                                                                                                               |  |
|-----------------------|-----------------------------------------------------------------------------------------------------------------------------------------------------------------------------------------------------------------------------------------------------------------------------------------------------------|--|
| Product description   | For mounting in the enclosure, no machining required. Suitable for all-round mounting on the sides, base and roof areas. Variable with 2 rows of system punchings, creates additional mounting space e.g for: TS punched section, enclosure lights, door-operated switch, door stay, cable conduit holder |  |
| Material              | Sheet steel                                                                                                                                                                                                                                                                                               |  |
| Surface finish        | Zinc-plated                                                                                                                                                                                                                                                                                               |  |
| Note                  | Other mounting options: Mounting plates, locatable, TS 8612.400 Mounting plates, screw-fastening, large, TS 8612.410 Mounting plates, screw-fastening, small, PS 4532.000 Mounting bracket, PS 4597.000                                                                                                   |  |
| To fit                | Enclosure type: AE<br>Depth: = 210 mm                                                                                                                                                                                                                                                                     |  |
| Packs of              | 4 pc(s).                                                                                                                                                                                                                                                                                                  |  |
| Net weight            | 0.6                                                                                                                                                                                                                                                                                                       |  |
| Gross weight          | 0.7                                                                                                                                                                                                                                                                                                       |  |
| Customs tariff number | 73269098                                                                                                                                                                                                                                                                                                  |  |
| EAN                   | 4028177687417                                                                                                                                                                                                                                                                                             |  |
| E-Number Sweden       | E3404332                                                                                                                                                                                                                                                                                                  |  |