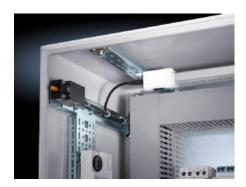

### AE 2383.210 - Rail for interior installation for AE/WM

For mounting in the enclosure, no machining required. Suitable for all-round mounting on the sides, base and roof areas.

#### **Features**

| Model No.             | AE 2383.210                                                                                                                                                                                                                                                                                               |  |
|-----------------------|-----------------------------------------------------------------------------------------------------------------------------------------------------------------------------------------------------------------------------------------------------------------------------------------------------------|--|
| Product description   | For mounting in the enclosure, no machining required. Suitable for all-round mounting on the sides, base and roof areas. Variable with 2 rows of system punchings, creates additional mounting space e.g for: TS punched section, enclosure lights, door-operated switch, door stay, cable conduit holder |  |
| Material              | Sheet steel                                                                                                                                                                                                                                                                                               |  |
| Surface finish        | Zinc-plated                                                                                                                                                                                                                                                                                               |  |
| Note                  | Other mounting options: Mounting plates, locatable, TS 8612.400 Mounting plates, screw-fastening, large, TS 8612.410 Mounting plates, screw-fastening, small, PS 4532.000 Mounting bracket, PS 4597.000                                                                                                   |  |
| To fit                | Enclosure type: AE<br>Depth: = 210 mm                                                                                                                                                                                                                                                                     |  |
| Packs of              | 4 pc(s).                                                                                                                                                                                                                                                                                                  |  |
| Net weight            | 0.6                                                                                                                                                                                                                                                                                                       |  |
| Gross weight          | 0.7                                                                                                                                                                                                                                                                                                       |  |
| Customs tariff number | 73269098                                                                                                                                                                                                                                                                                                  |  |
| EAN                   | 4028177687417                                                                                                                                                                                                                                                                                             |  |
| E-Number Sweden       | E3404332                                                                                                                                                                                                                                                                                                  |  |