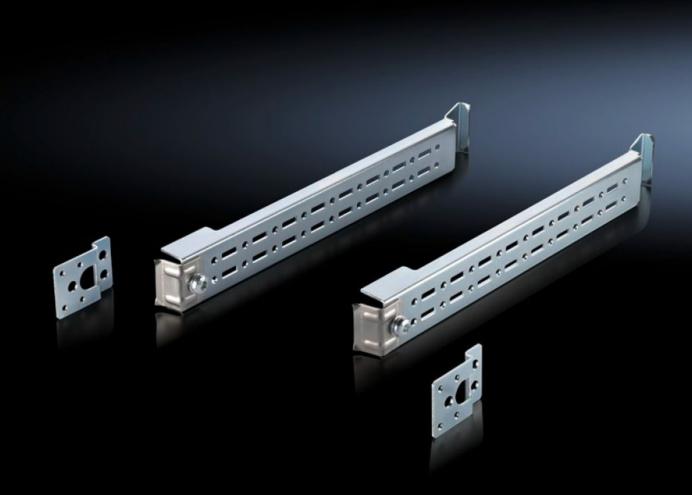

### AE 2383.250 - Rail for interior installation for AE/WM

For mounting in the enclosure, no machining required. Suitable for all-round mounting on the sides, base and roof areas.

#### **Features**

|                       | AE 2383.250                                                                                                                                                                                                                                                                                               |  |
|-----------------------|-----------------------------------------------------------------------------------------------------------------------------------------------------------------------------------------------------------------------------------------------------------------------------------------------------------|--|
| Product description   | For mounting in the enclosure, no machining required. Suitable for all-round mounting on the sides, base and roof areas. Variable with 2 rows of system punchings, creates additional mounting space e.g for: TS punched section, enclosure lights, door-operated switch, door stay, cable conduit holder |  |
| Material              | Sheet steel                                                                                                                                                                                                                                                                                               |  |
| Surface finish        | Zinc-plated                                                                                                                                                                                                                                                                                               |  |
| Note                  | Other mounting options: Mounting plates, locatable, TS 8612.400 Mounting plates, screw-fastening, large, TS 8612.410 Mounting plates, screw-fastening, small, PS 4532.000 Mounting bracket, PS 4597.000                                                                                                   |  |
| To fit                | Enclosure type: AE<br>Depth: = 250 mm                                                                                                                                                                                                                                                                     |  |
| Packs of              | 4 pc(s).                                                                                                                                                                                                                                                                                                  |  |
| Net weight            | 0.72                                                                                                                                                                                                                                                                                                      |  |
| Gross weight          | 0.8                                                                                                                                                                                                                                                                                                       |  |
| Customs tariff number | 73269098                                                                                                                                                                                                                                                                                                  |  |
| EAN                   | 4028177687424                                                                                                                                                                                                                                                                                             |  |
| E-Number Sweden       | E3404333                                                                                                                                                                                                                                                                                                  |  |