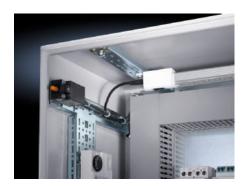

### AE 2383.250 - Rail for interior installation for AE/WM

For mounting in the enclosure, no machining required. Suitable for all-round mounting on the sides, base and roof areas.

#### **Features**

|                       | AE 2383.250                                                                                                                                                                                                                                                                                               |  |
|-----------------------|-----------------------------------------------------------------------------------------------------------------------------------------------------------------------------------------------------------------------------------------------------------------------------------------------------------|--|
| Product description   | For mounting in the enclosure, no machining required. Suitable for all-round mounting on the sides, base and roof areas. Variable with 2 rows of system punchings, creates additional mounting space e.g for: TS punched section, enclosure lights, door-operated switch, door stay, cable conduit holder |  |
| Material              | Sheet steel                                                                                                                                                                                                                                                                                               |  |
| Surface finish        | Zinc-plated                                                                                                                                                                                                                                                                                               |  |
| Note                  | Other mounting options: Mounting plates, locatable, TS 8612.400 Mounting plates, screw-fastening, large, TS 8612.410 Mounting plates, screw-fastening, small, PS 4532.000 Mounting bracket, PS 4597.000                                                                                                   |  |
| To fit                | Enclosure type: AE<br>Depth: = 250 mm                                                                                                                                                                                                                                                                     |  |
| Packs of              | 4 pc(s).                                                                                                                                                                                                                                                                                                  |  |
| Net weight            | 0.72                                                                                                                                                                                                                                                                                                      |  |
| Gross weight          | 0.8                                                                                                                                                                                                                                                                                                       |  |
| Customs tariff number | 73269098                                                                                                                                                                                                                                                                                                  |  |
| EAN                   | 4028177687424                                                                                                                                                                                                                                                                                             |  |
| E-Number Sweden       | E3404333                                                                                                                                                                                                                                                                                                  |  |