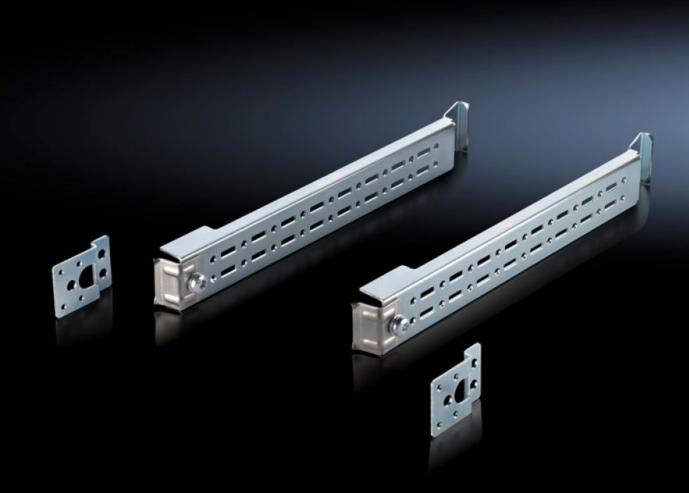

### AE 2383.300 - Rail for interior installation for AE/WM

For mounting in the enclosure, no machining required. Suitable for all-round mounting on the sides, base and roof areas.

#### **Features**

| Model No.             | AE 2383.300                                                                                                                                                                                                                                                                                               |  |
|-----------------------|-----------------------------------------------------------------------------------------------------------------------------------------------------------------------------------------------------------------------------------------------------------------------------------------------------------|--|
| Product description   | For mounting in the enclosure, no machining required. Suitable for all-round mounting on the sides, base and roof areas. Variable with 2 rows of system punchings, creates additional mounting space e.g for: TS punched section, enclosure lights, door-operated switch, door stay, cable conduit holder |  |
| Material              | Sheet steel                                                                                                                                                                                                                                                                                               |  |
| Surface finish        | Zinc-plated                                                                                                                                                                                                                                                                                               |  |
| Note                  | Other mounting options: Mounting plates, locatable, TS 8612.400<br>Mounting plates, screw-fastening, large, TS 8612.410<br>Mounting plates, screw-fastening, small, PS 4532.000<br>Mounting bracket, PS 4597.000                                                                                          |  |
| To fit                | Enclosure type: AE<br>Depth: = 300 mm                                                                                                                                                                                                                                                                     |  |
| Packs of              | 4 pc(s).                                                                                                                                                                                                                                                                                                  |  |
| Net weight            | 0.8                                                                                                                                                                                                                                                                                                       |  |
| Gross weight          | 0.92                                                                                                                                                                                                                                                                                                      |  |
| Customs tariff number | 73269098                                                                                                                                                                                                                                                                                                  |  |
| EAN                   | 4028177687431                                                                                                                                                                                                                                                                                             |  |
| E-Number Sweden       | E3404334                                                                                                                                                                                                                                                                                                  |  |
|                       |                                                                                                                                                                                                                                                                                                           |  |