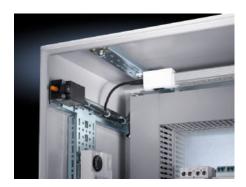

### AE 2383.350 - Rail for interior installation for AE/WM

For mounting in the enclosure, no machining required. Suitable for all-round mounting on the sides, base and roof areas.

#### **Features**

| Model No.             | AE 2383.350                                                                                                                                                                                                                                                                                               |  |
|-----------------------|-----------------------------------------------------------------------------------------------------------------------------------------------------------------------------------------------------------------------------------------------------------------------------------------------------------|--|
| Product description   | For mounting in the enclosure, no machining required. Suitable for all-round mounting on the sides, base and roof areas. Variable with 2 rows of system punchings, creates additional mounting space e.g for: TS punched section, enclosure lights, door-operated switch, door stay, cable conduit holder |  |
| Material              | Sheet steel                                                                                                                                                                                                                                                                                               |  |
| Surface finish        | Zinc-plated                                                                                                                                                                                                                                                                                               |  |
| Note                  | Other mounting options: Mounting plates, locatable, TS 8612.400 Mounting plates, screw-fastening, large, TS 8612.410 Mounting plates, screw-fastening, small, PS 4532.000 Mounting bracket, PS 4597.000                                                                                                   |  |
| To fit                | Enclosure type: AE<br>Depth: = 350 mm                                                                                                                                                                                                                                                                     |  |
| Packs of              | 4 pc(s).                                                                                                                                                                                                                                                                                                  |  |
| Net weight            | 0.776                                                                                                                                                                                                                                                                                                     |  |
| Gross weight          | 1.039                                                                                                                                                                                                                                                                                                     |  |
| Customs tariff number | 73269098                                                                                                                                                                                                                                                                                                  |  |
| EAN                   | 4028177687448                                                                                                                                                                                                                                                                                             |  |
| E-Number Sweden       | E3404335                                                                                                                                                                                                                                                                                                  |  |