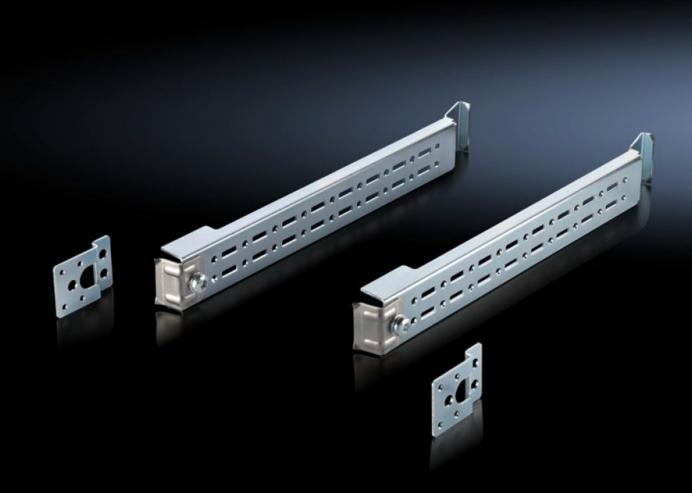

### AE 2383.350 - Rail for interior installation for AE/WM

For mounting in the enclosure, no machining required. Suitable for all-round mounting on the sides, base and roof areas.

#### **Features**

| Model No.             | AE 2383.350                                                                                                                                                                                                                                                                                               |  |
|-----------------------|-----------------------------------------------------------------------------------------------------------------------------------------------------------------------------------------------------------------------------------------------------------------------------------------------------------|--|
| Product description   | For mounting in the enclosure, no machining required. Suitable for all-round mounting on the sides, base and roof areas. Variable with 2 rows of system punchings, creates additional mounting space e.g for: TS punched section, enclosure lights, door-operated switch, door stay, cable conduit holder |  |
| Material              | Sheet steel                                                                                                                                                                                                                                                                                               |  |
| Surface finish        | Zinc-plated                                                                                                                                                                                                                                                                                               |  |
| Note                  | Other mounting options: Mounting plates, locatable, TS 8612.400 Mounting plates, screw-fastening, large, TS 8612.410 Mounting plates, screw-fastening, small, PS 4532.000 Mounting bracket, PS 4597.000                                                                                                   |  |
| To fit                | Enclosure type: AE<br>Depth: = 350 mm                                                                                                                                                                                                                                                                     |  |
| Packs of              | 4 pc(s).                                                                                                                                                                                                                                                                                                  |  |
| Net weight            | 0.776                                                                                                                                                                                                                                                                                                     |  |
| Gross weight          | 1.039                                                                                                                                                                                                                                                                                                     |  |
| Customs tariff number | 73269098                                                                                                                                                                                                                                                                                                  |  |
| EAN                   | 4028177687448                                                                                                                                                                                                                                                                                             |  |
| E-Number Sweden       | E3404335                                                                                                                                                                                                                                                                                                  |  |