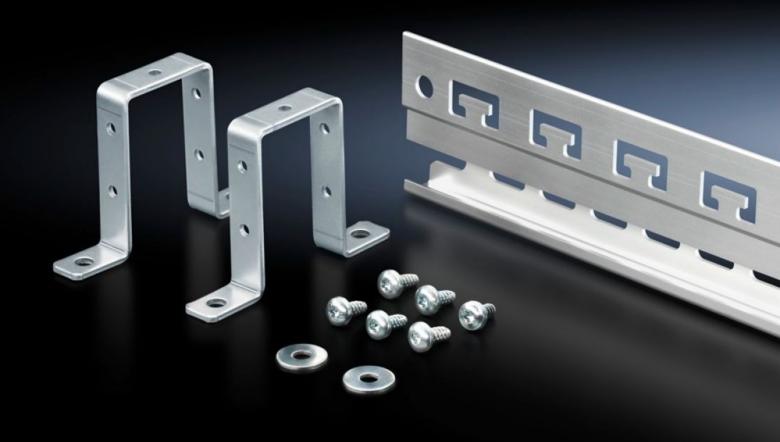

# SZ 2388.050 - Rail for EMC shielding bracket and strain relief

Combined rail for strain relief and EMC contacting of inserted cables.

#### **Features**

| Model No.            | SZ 2388.050                                                                                                                                          |
|----------------------|------------------------------------------------------------------------------------------------------------------------------------------------------|
| Design               | C rail to accommodate cable clamps T-head cut-outs on a 40 mm pitch pattern for cable clamping using cable ties                                      |
| Product description  | Combined rail for strain relief and EMC contacting of inserted cables.                                                                               |
| Benefits             | Additional contacting on the left or right of the rail via existing holes (9 mm diameter)  Prepared for tool-free mounting of EMC shielding brackets |
| Material             | Extruded aluminium section                                                                                                                           |
| Surface finish       | Chromium-free passivated                                                                                                                             |
| Supply includes      | 1 rail<br>2 retaining brackets<br>Assembly parts                                                                                                     |
| Length               | 953 mm                                                                                                                                               |
| Installation options | on the horizontal/vertical enclosure section may also be fitted without a retaining bracket on a mounting plate                                      |
| To fit               | Enclosure type: VX<br>TS<br>Width: = 1,000 mm                                                                                                        |
| Packs of             | 1 pc(s).                                                                                                                                             |