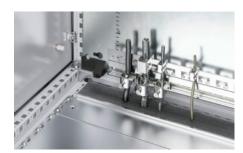

# SZ 2388.050 - Rail for EMC shielding bracket and strain relief

Combined rail for strain relief and EMC contacting of inserted cables.

#### **Features**

| Model No.            | SZ 2388.050                                                                                                                                          |
|----------------------|------------------------------------------------------------------------------------------------------------------------------------------------------|
| Design               | C rail to accommodate cable clamps T-head cut-outs on a 40 mm pitch pattern for cable clamping using cable ties                                      |
| Product description  | Combined rail for strain relief and EMC contacting of inserted cables.                                                                               |
| Benefits             | Additional contacting on the left or right of the rail via existing holes (9 mm diameter)  Prepared for tool-free mounting of EMC shielding brackets |
| Material             | Extruded aluminium section                                                                                                                           |
| Surface finish       | Chromium-free passivated                                                                                                                             |
| Supply includes      | 1 rail<br>2 retaining brackets<br>Assembly parts                                                                                                     |
| Length               | 953 mm                                                                                                                                               |
| Installation options | on the horizontal/vertical enclosure section may also be fitted without a retaining bracket on a mounting plate                                      |
| To fit               | Enclosure type: VX<br>TS<br>Width: = 1,000 mm                                                                                                        |
| Packs of             | 1 pc(s).                                                                                                                                             |