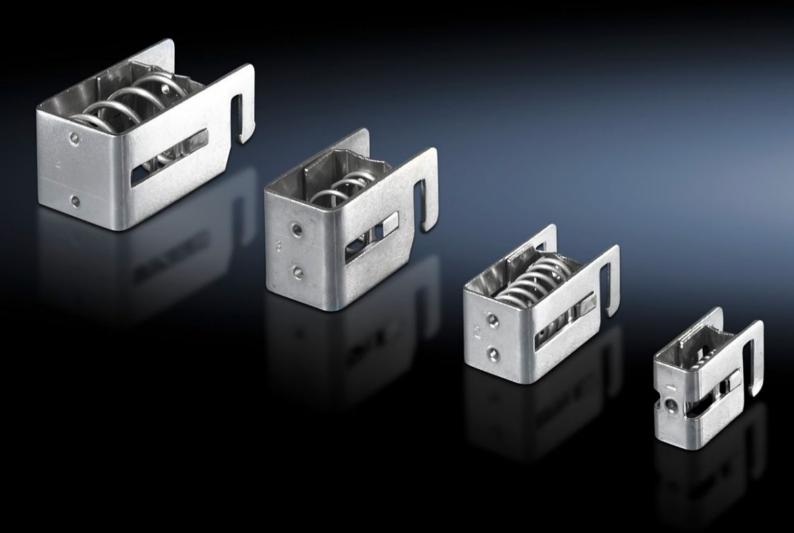

## SZ 2388.100 - EMC shielding bracket

Toolless quick assembly: Press the EMC shielding bracket against the cable shield and clip into the rail, diameter changes are compensated in full by the spring.

## **Features**

| Model No.                     | SZ 2388.100                                                                                                                                                                                                    |
|-------------------------------|----------------------------------------------------------------------------------------------------------------------------------------------------------------------------------------------------------------|
| Product description           | Quick assembly without the use of tools: Press the EMC shielding bracket against the cable shield and clip into the rail. Diameter changes are compensated in full by the spring of the EMC shielding bracket. |
| Material                      | Sheet steel                                                                                                                                                                                                    |
| Surface finish                | Zinc-plated                                                                                                                                                                                                    |
| Shield diameter (min.)        | 3 - 10 mm                                                                                                                                                                                                      |
| Packs of                      | 10 pc(s).                                                                                                                                                                                                      |
| Net weight                    | 0.11                                                                                                                                                                                                           |
| Gross weight                  | 0.123                                                                                                                                                                                                          |
| PCF per pack (cradle-to-gate) | 0.5 kg CO2 eq (Cat B)                                                                                                                                                                                          |
| Note on PCF category          | Category B: PCF value (cradle-to-gate) based on the product weight, approximately calculated and self-declared                                                                                                 |
| Customs tariff number         | 73269098                                                                                                                                                                                                       |
| EAN                           | 4028177318236                                                                                                                                                                                                  |
| ETIM 9                        | EC002020                                                                                                                                                                                                       |
| ETIM 8                        | EC002020                                                                                                                                                                                                       |
| ECLASS 8.0                    | 27141150                                                                                                                                                                                                       |