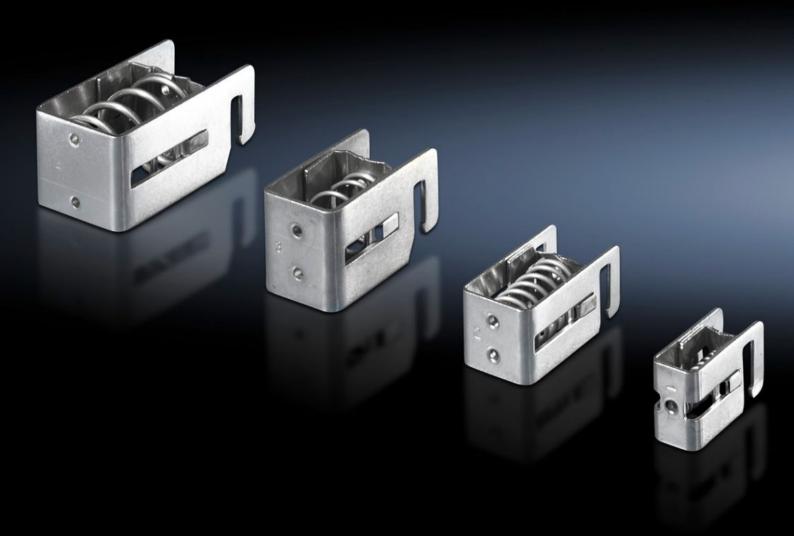

## SZ 2388.200 - EMC shielding bracket

Toolless quick assembly: Press the EMC shielding bracket against the cable shield and clip into the rail, diameter changes are compensated in full by the spring.

## **Features**

| Model No.                     | SZ 2388.200                                                                                                                                                                                                    |
|-------------------------------|----------------------------------------------------------------------------------------------------------------------------------------------------------------------------------------------------------------|
| Product description           | Quick assembly without the use of tools: Press the EMC shielding bracket against the cable shield and clip into the rail. Diameter changes are compensated in full by the spring of the EMC shielding bracket. |
| Material                      | Sheet steel                                                                                                                                                                                                    |
| Surface finish                | Zinc-plated                                                                                                                                                                                                    |
| Shield diameter (min.)        | 10 - 20 mm                                                                                                                                                                                                     |
| Packs of                      | 10 pc(s).                                                                                                                                                                                                      |
| Net weight                    | 0.33                                                                                                                                                                                                           |
| Gross weight                  | 0.361                                                                                                                                                                                                          |
| PCF per pack (cradle-to-gate) | 1.4 kg CO2 eq (Cat B)                                                                                                                                                                                          |
| Note on PCF category          | Category B: PCF value (cradle-to-gate) based on the product weight, approximately calculated and self-declared                                                                                                 |
| Customs tariff number         | 73269098                                                                                                                                                                                                       |
| EAN                           | 4028177318250                                                                                                                                                                                                  |
| ETIM 9                        | EC002020                                                                                                                                                                                                       |
| ETIM 8                        | EC002020                                                                                                                                                                                                       |
| ECLASS 8.0                    | 27141150                                                                                                                                                                                                       |