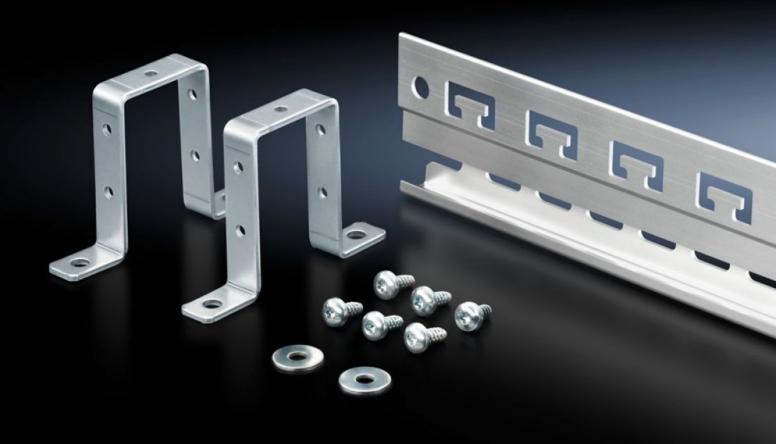

# SZ 2388.850 - Rail for EMC shielding bracket and strain relief

Combined rail for strain relief and EMC contacting of inserted cables.

#### **Features**

| Model No.            | SZ 2388.850                                                                                                                                          |
|----------------------|------------------------------------------------------------------------------------------------------------------------------------------------------|
| Design               | C rail to accommodate cable clamps T-head cut-outs on a 40 mm pitch pattern for cable clamping using cable ties                                      |
| Product description  | Combined rail for strain relief and EMC contacting of inserted cables.                                                                               |
| Benefits             | Additional contacting on the left or right of the rail via existing holes (9 mm diameter)  Prepared for tool-free mounting of EMC shielding brackets |
| Material             | Extruded aluminium section                                                                                                                           |
| Surface finish       | Chromium-free passivated                                                                                                                             |
| Supply includes      | 1 rail<br>2 retaining brackets<br>Assembly parts                                                                                                     |
| Length               | 753 mm                                                                                                                                               |
| Installation options | on the horizontal/vertical enclosure section may also be fitted without a retaining bracket on a mounting plate                                      |
| To fit               | Enclosure type: VX<br>TS<br>Width: = 800 mm                                                                                                          |
| Packs of             | 1 pc(s).                                                                                                                                             |