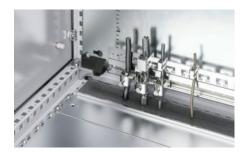

# SZ 2388.850 - Rail for EMC shielding bracket and strain relief

Combined rail for strain relief and EMC contacting of inserted cables.

#### **Features**

| Model No.            | SZ 2388.850                                                                                                                                          |
|----------------------|------------------------------------------------------------------------------------------------------------------------------------------------------|
| Design               | C rail to accommodate cable clamps T-head cut-outs on a 40 mm pitch pattern for cable clamping using cable ties                                      |
| Product description  | Combined rail for strain relief and EMC contacting of inserted cables.                                                                               |
| Benefits             | Additional contacting on the left or right of the rail via existing holes (9 mm diameter)  Prepared for tool-free mounting of EMC shielding brackets |
| Material             | Extruded aluminium section                                                                                                                           |
| Surface finish       | Chromium-free passivated                                                                                                                             |
| Supply includes      | 1 rail<br>2 retaining brackets<br>Assembly parts                                                                                                     |
| Length               | 753 mm                                                                                                                                               |
| Installation options | on the horizontal/vertical enclosure section may also be fitted without a retaining bracket on a mounting plate                                      |
| To fit               | Enclosure type: VX<br>TS<br>Width: = 800 mm                                                                                                          |
| Packs of             | 1 pc(s).                                                                                                                                             |