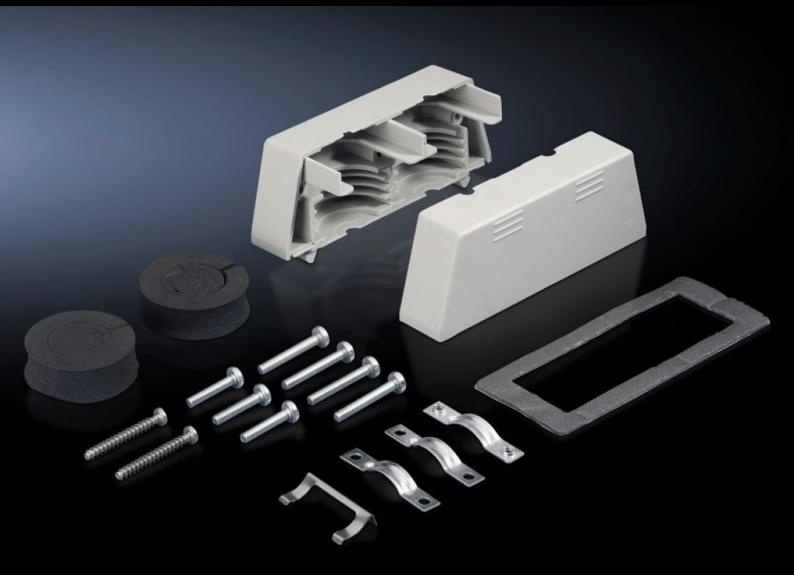

# SZ 2400.000 - Connector gland for connector cut-outs (24-pole)

For the entry of 2 pre-assembled cables in the connector cut-out, without dismantling the connector.

#### **Features**

| Model No.                     | SZ 2400.000                                                                                                    |
|-------------------------------|----------------------------------------------------------------------------------------------------------------|
| Product description           | For the entry of 2 pre-assembled cables in the connector cut-out,                                              |
|                               | without dismantling the connector.                                                                             |
| Material                      | Enclosure: Plastic                                                                                             |
|                               | Clamps: Sheet steel                                                                                            |
| Surface finish                | Clamps: Zinc-plated                                                                                            |
| Supply includes               | 2 half shells                                                                                                  |
|                               | Mounting clamp                                                                                                 |
|                               | Assembly parts                                                                                                 |
| Dimensions                    | Width: 142 mm                                                                                                  |
|                               | Height: 50 mm                                                                                                  |
|                               | Depth: 54 mm                                                                                                   |
| For cable diameters           | 8 - 36 mm                                                                                                      |
| Packs of                      | 1 pc(s).                                                                                                       |
| Net weight                    | 0.27                                                                                                           |
| Gross weight                  | 0.291                                                                                                          |
| PCF per pack (cradle-to-gate) | 1.1 kg CO2 eq (Cat B)                                                                                          |
| Note on PCF category          | Category B: PCF value (cradle-to-gate) based on the product weight, approximately calculated and self-declared |
|                               | approximately calculated and sen-declared                                                                      |
| Customs tariff number         | 39269097                                                                                                       |
| EAN                           | 4028177022263                                                                                                  |
| ETIM 9                        | EC000211                                                                                                       |
| ETIM 8                        | EC000211                                                                                                       |
|                               |                                                                                                                |