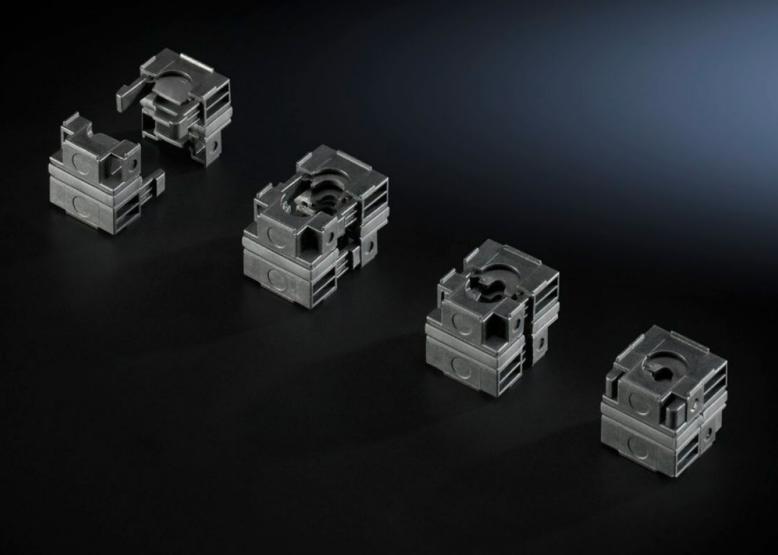

## SZ 2400.930 - Sealing modules For sealing frame

To seal cables in conjunction with a sealing frame. It is possible to combine 20 x 20 mm and 40 x 40 mm sealing modules.

## **Features**

| Model No.                            | SZ 2400.930                                                                                                              |
|--------------------------------------|--------------------------------------------------------------------------------------------------------------------------|
| Design                               | Sealing modules 20 x 20 mm                                                                                               |
| Product description                  | To seal cables in conjunction with a sealing frame. It is possible to combine 20 x 20 mm and 40 x 40 mm sealing modules. |
| Benefits                             | Sealing modules remain safely attached to their cables                                                                   |
| Material                             | Hard shell: Polyamide<br>Seal: TPE 2                                                                                     |
| Note                                 | 1 sealing module 40 x 40 mm      4 sealing modules 20 x 20 mm                                                            |
| IP protection category to IEC 60 529 | IP 64                                                                                                                    |
| For cable diameters                  | 6 - 9 mm                                                                                                                 |
| Packs of                             | 10 pc(s).                                                                                                                |
| Net weight                           | 0.05                                                                                                                     |
| Gross weight                         | 0.066                                                                                                                    |
| Customs tariff number                | 39269097                                                                                                                 |
| EAN                                  | 4028177534698                                                                                                            |
| ETIM 9                               | EC000441                                                                                                                 |
| ETIM 8                               | EC000441                                                                                                                 |
| ECLASS 8.0                           | 27149109                                                                                                                 |