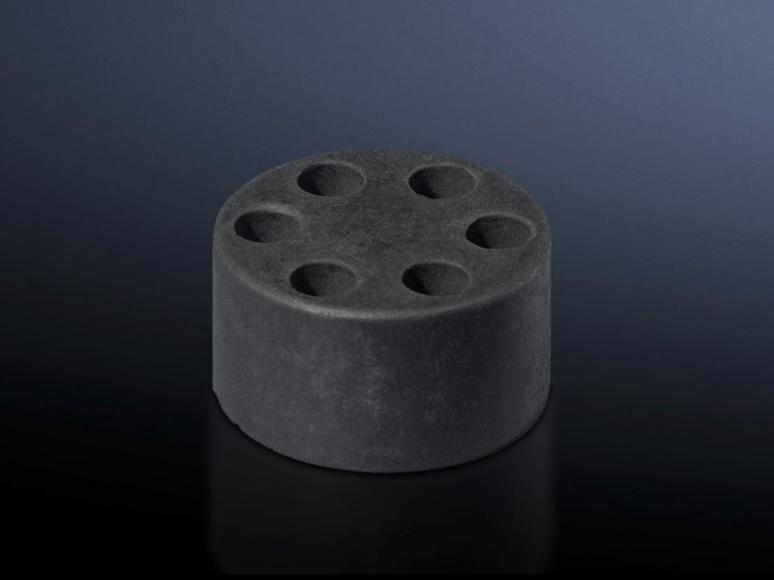

## SZ 2411.504 - Multi-seal inserts

For the secure entry of several individual cables into a single cable gland.

## **Features**

| Model No.             | SZ 2411.504                                                                  |
|-----------------------|------------------------------------------------------------------------------|
| Design                | Size M25                                                                     |
| Product description   | For the secure entry of several individual cables into a single cable gland. |
| Material              | Neoprene                                                                     |
| Max. cable diameter   | 3 mm                                                                         |
| Cable entry           | Number of cable entries: 7<br>Max. cable diameter: 3 mm                      |
| Packs of              | 25 pc(s).                                                                    |
| Net weight            | 0.075                                                                        |
| Gross weight          | 0.1                                                                          |
| Customs tariff number | 40169300                                                                     |
| EAN                   | 4028177444508                                                                |
| ECLASS 8.0            | 27142421                                                                     |