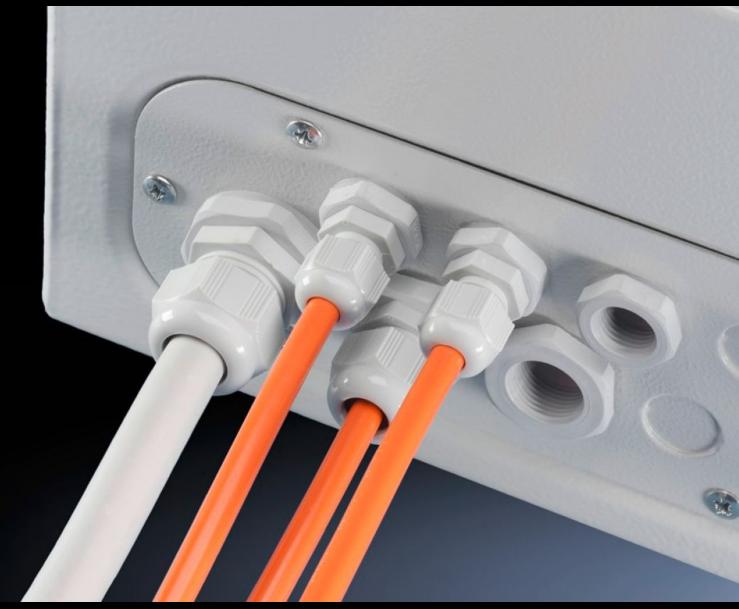

## SZ 2411.555 - Reducer, polyamide for polyamide cable glands

Polyamide cable glands, for adapting metric cable glands to larger diameter holes or threads.

## **Features**

| Model No.             | SZ 2411.555                                                                                             |
|-----------------------|---------------------------------------------------------------------------------------------------------|
| Product description   | For adapting metric cable glands to larger diameter holes or threads.                                   |
| Benefits              | Reducer and locking nut are sold together in a single pack. This saves additional ordering and storage. |
| Material              | Polyamide 6 GF30                                                                                        |
| Colour                | RAL 7035                                                                                                |
| Thread inside         | M16                                                                                                     |
| Packs of              | 50 pc(s).                                                                                               |
| Net weight            | 0.8                                                                                                     |
| Gross weight          | 0.903                                                                                                   |
| Customs tariff number | 39269097                                                                                                |
| EAN                   | 4028177550131                                                                                           |
| ECLASS 8.0            | 27189234                                                                                                |